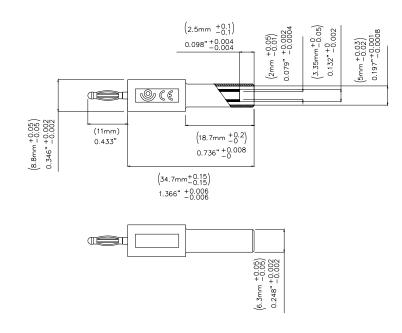

## Model 72917 4mm Banana Plug to 2mm Sheathed Banana Jack Adapter

e-mail: <a href="mailto:technicalsupport@pomonatest.com">technicalsupport@pomonatest.com</a>
Where to Buy: <a href="mailto:www.pomonaelectronics.com">www.pomonaelectronics.com</a>

All dimensions are in inches. Tolerances (except noted):  $.xx = \pm .02$ " (,51 mm),  $.xxx = \pm .005$ " (,127 mm). All specifications are to the latest revisions. Specifications are subject to change without notice. Registered trademarks are the property of their respective companies.