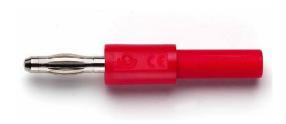

## Model 72917 4mm Banana Plug to 2mm Sheathed Banana Jack Adapter

#### **Features**

- Accepts 2mm safety-sheathed banana plugs
- Converts to standard 4mm banana plug
- Rating: 33 Vac / 70 Vdc, 10A

### **Materials**

• Insulation: Polyamide

Plug body: Nickel-plated Brass