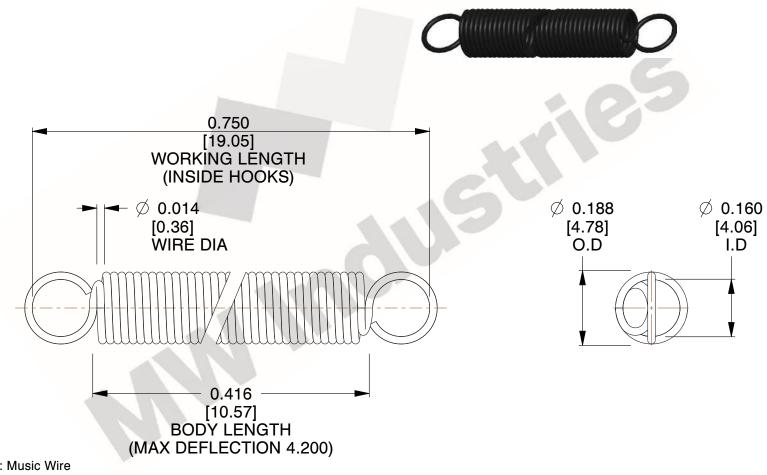

NOTES:

1. Material: Music Wire

2. Finish:

3. Sugg Max. Load: 0.550 (lbs) 4. Sugg Max. Deflection: 4.200 (in)

5. All Drawing Dimensions are in Inches [mm]

6. Coil Cou

makes no representations, warranties or guarantees as to the appropriateness, accuracy, completeness, or suitability for any purpose, of the file, information or specifications.

3.000

SCALE

**ZZ3-11** 

COMPONENT

SHEET 1 of 1

**SPRINGS** 

UNIT

INCH [mm]