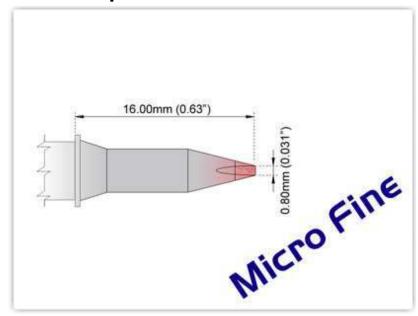

## **EBM6CH008**

Chisel 30° 0.8mm (0.031"), Micro Fine

Tip Style: Chisel

Tip Width: 0.80mm (0.03")
Tip Length: 13.00mm (0.51")

600 Type Cartridge<sup>1</sup>: 325°C - 358°C

RoHS Compliant<sup>2</sup> / Lead Free: YES