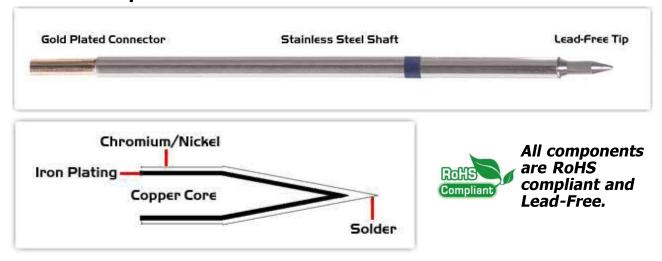

## **Material Composition**

Easy Braid Co. tip cartridges will typically idle within a temperature range of +/-1.1°C. However, there is variation in idle temperature across tip geometries within an individual temperature series. Easy Braid Co. offers a wide variety of tip geometries from 0.25mm fine point tip to 5mm chisel. The length and geometry of a tip will have an influence on the tip idle temperature. To accurately measure idle temperature it will depend greatly on the measurement method, technique and equipment used. Two different methods or the use of alternative equipment will produce different test results.