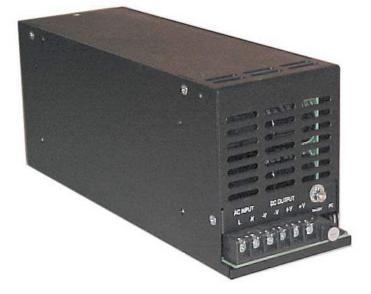

## 3000W, 360VDC Output Front End

RoHS

- Fully enclosed
  - High Efficiency
- Current share Capable

| Key Market | Segments & Applications |  |
|------------|-------------------------|--|
| Semi Fab   | Wafer Ovens             |  |
| Medical    | X-Ray Equipment         |  |
| Lasers     |                         |  |

| Feature<br>• Fully enclosed<br>• Current share capable<br>• Power Factor Corrected |     | Benefit                                                                                                    |
|------------------------------------------------------------------------------------|-----|------------------------------------------------------------------------------------------------------------|
|                                                                                    |     | <ul> <li>No external components needed</li> <li>System scalability</li> <li>Supports Global Use</li> </ul> |
| Specifications                                                                     |     |                                                                                                            |
| MODEL                                                                              |     | VA-26519                                                                                                   |
| AC Input Voltage & Frequency                                                       | VAC | 170-265VAC (85-132VAC at 2000W)                                                                            |
| Input Frequency                                                                    | -   | 47 - 63Hz                                                                                                  |
| Output Voltage                                                                     | VDC | 360V                                                                                                       |
| Output Power                                                                       | W   | 3000W                                                                                                      |
| Load Regulation                                                                    | -   | 10V                                                                                                        |
| Line Regulation                                                                    | -   | 5V typical                                                                                                 |
| Ripple & Noise                                                                     | V   | 30V Peak to peak                                                                                           |
| Inrush Protection                                                                  | A   | <50A                                                                                                       |
| Efficiency (typ) at full load                                                      | %   | 95%                                                                                                        |
| Power Factor                                                                       | -   | Meets EN61000-3-2 (0.95 typical)                                                                           |
| Overcurrent Protection                                                             | -   | Converter shutdown, automatic restart                                                                      |
| Overvoltage Protection                                                             | V   | 390 - 400VDC, manual reset                                                                                 |
| Thermal Shutdown                                                                   | -   | Shutsdown inverter, manual reset                                                                           |
| Inverter Good Signal                                                               | -   | Yes                                                                                                        |
| Enable Signal                                                                      | -   | Yes                                                                                                        |
| Parallel Connection                                                                | -   | Units can be paralleled for system expansion                                                               |
| Operating Temperature                                                              | °C  | -10 to +50°C                                                                                               |
| Storage Temperature                                                                | °C  | -40 to +85°C                                                                                               |
| Cooling                                                                            | -   | Internal Fan                                                                                               |
| Withstand Voltage                                                                  | -   | Input - Ground 3kVAC for 1 min (Output is not isolated from the Input)                                     |
| Safety Agency Approvals                                                            | -   | UL60950, CSA60950, EN60950 & CE Mark                                                                       |
| Weight                                                                             | g   | TBA                                                                                                        |
| Size (WxHxD)                                                                       | in. | 4 x 5 x 12"                                                                                                |
| Warranty                                                                           | yrs | Two Years                                                                                                  |