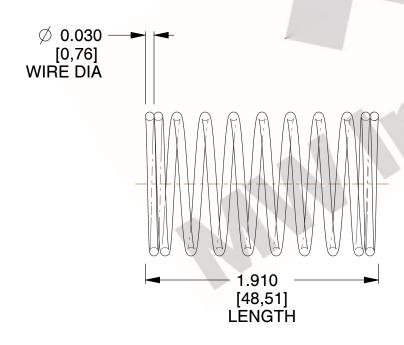

## **NOTES:**

1. Material: Stainless Steel

2. Finish: Glod Irridite

3. Ends: Closed

4. Total Coils: 10.000

Sugg. Max. Deflection: 0.570 (in)
Sugg. Max. Load: 2.300 (lbs)

7. All Drawing Dimensions are in Inches [mm]