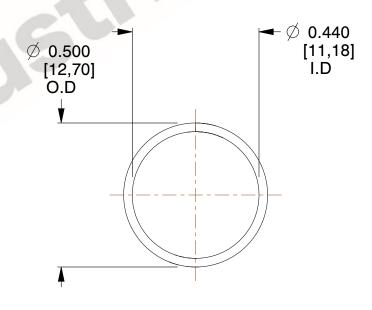

## **NOTES:**

1. Material: Stainless Steel

2. Finish: Glod Irridite

3. Ends: Closed

4. Total Coils: 10.000

Sugg. Max. Deflection: 0.570 (in)
Sugg. Max. Load: 2.300 (lbs)

7. All Drawing Dimensions are in Inches [mm]