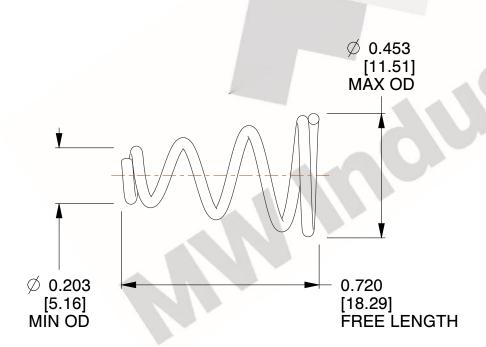

## **NOTES:**

Material : Spring Steel
 Total Coils : 4.500
 Solid Height : 0.450 (in)

4. Finish: ZINC 5. Ends: Closed

6. All Drawing Dimensions are in Inches [mm]

This file and any associated information and specifications are provided for reference and evaluation purposes only, and is subject to change without notice. MW Industries makes no representations, warranties or guarantees as to the appropriateness, accuracy, completeness, or suitability for any purpose, of the file, information or specifications. You are solely responsible for the use of the file, information or specifications.

2.860

SCALE

TA-2204CS

**COMPONENT** 

TAPERED SPRINGS

UNIT
INCH [mm]

SHEET

**TAPERED SPRINGS** 