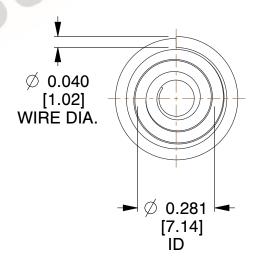

## **NOTES:**

Material : Spring Steel
 Total Coils : 4.500
 Solid Height : 0.450 (in)

4. Finish: ZINC 5. Ends: Closed

6. All Drawing Dimensions are in Inches [mm]

This file and any associated information and specifications are provided for reference and evaluation purposes only, and is subject to change without notice. MW Industries makes no representations, warranties or guarantees as to the appropriateness, accuracy, completeness, or suitability for any purpose, of the file, information or specifications. You are solely responsible for the use of the file, information or specifications.

2.860

SCALE

TA-2204CS

**COMPONENT** 

TAPERED SPRINGS

UNIT
INCH [mm]

SHEET

**TAPERED SPRINGS** 