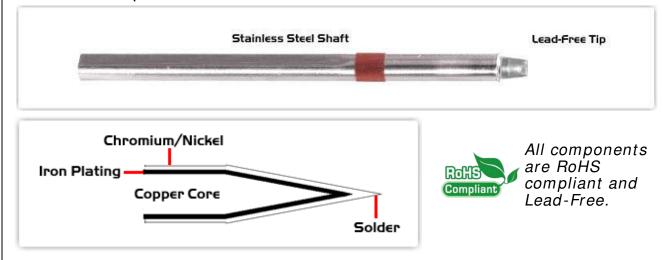

## Material Composition

Easy Braid Co. tip cartridges will typically idle within a temperature range of +/-1.1°C. However, there is variation in idle temperature across tip geometries within an individual temperature series. Easy Braid Co. offers a wide variety of tip geometries from 0.25mm fine point tip to 5mm chisel. The length and geometry of a tip will have an influence on the tip idle temperature. To accurately measure idle temperature it will depend greatly on the measurement method, technique and equipment used. Two different methods or the use of alternative equipment will produce different test results.