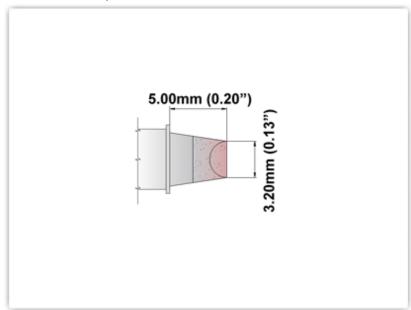

## ES80CH032

Chisel 90° 3.20mm (0.13")

Tip Style: Chisel 90°
Tip Width: 3.20mm (0.13")
Tip Length: 5.00mm (0.20")

80 Type Cartridge<sup>1</sup>: 420°C - 475°C

RoHS Compliant<sup>2</sup> / Lead Free: YES

Equivalent to: SSC-813A