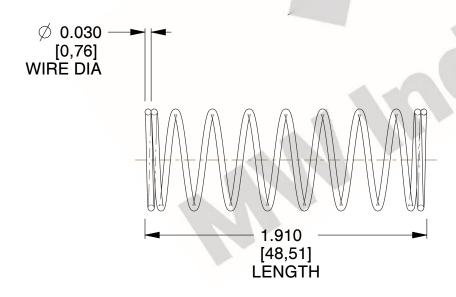

## **NOTES:**

Material : Hard Drawn
 Finish : Glod Irridite

3. Ends: Closed

4. Total Coils: 10.000

5. Sugg. Max. Deflection: 0.640 (in)6. Sugg. Max. Load: 2.300 (lbs)

7. All Drawing Dimensions are in Inches [mm]