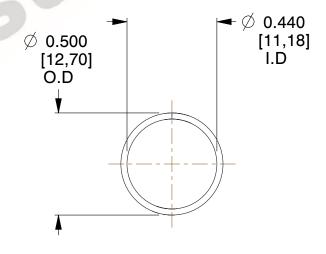

## **NOTES:**

Material : Hard Drawn
 Finish : Glod Irridite

3. Ends: Closed

4. Total Coils: 10.000

5. Sugg. Max. Deflection: 0.640 (in)6. Sugg. Max. Load: 2.300 (lbs)

7. All Drawing Dimensions are in Inches [mm]