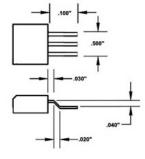

## **TECHNICAL DATA SHEET**

Part#: 907-13A

Pliers - Cut & Form Flat Pack - Forms 'Gull Wing' - .50" Wide Head Will form a "Gull Wing" and cut multiple leads to length on various types of Flat Packs.

The 907-13A 5.5" long .500" flatpack forming plier/cutter is a heavyduty tool that will form a "Gull Wing" and cut multiple leads to length on various types of Flat Packs. Recommended for .010" or smaller lead thickness. It features soft cushioned ergonomic Anti-Static grips (10<sup>10</sup> ohms/sq surface resistivity) with dual leaf springs for smooth action.