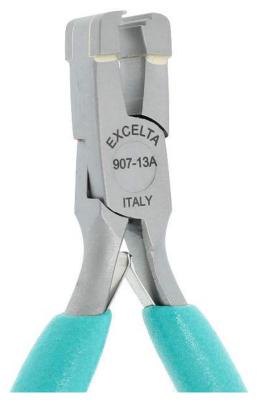

## **TECHNICAL DATA SHEET**

Part#: 907-13A

Pliers - Cut & Form Flat Pack - Forms 'Gull Wing' - .50" Wide Head Will form a "Gull Wing" and cut multiple leads to length on various types of Flat Packs.

The 907-13A 5.5" long .500" flatpack forming plier/cutter is a heavyduty tool that will form a "Gull Wing" and cut multiple leads to length on various types of Flat Packs. Recommended for .010" or smaller lead thickness. It features soft cushioned ergonomic Anti-Static grips (10<sup>10</sup> ohms/sq surface resistivity) with dual leaf springs for smooth action.

5.5" (137.5mm)

0.43" (10.75mm)

\*\*\*\*\*

Carbon 10<sup>10</sup> ohms/sq

Straight

Shear

.010"

- 7.6
  - 662847008115 8203.20.60.30
    - EAR99
- Group

USA Multiple lead Cutters/Flat Pack Formers

MADE IN

907-13A Flat Pack Forming Tool " land for