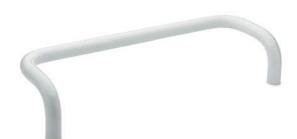

# **Double-curved handles**

Aluminium

## MATERIAL

Round cross section aluminium bar, epoxy resin coating, glossy finish.

## COLOUR

RAL 9002 white.

## FEATURES AND APPLICATIONS

This handle, of white colour, has been conceived for applications on medical and hospital equipment and on food processing machines whose parts, for hygienic reasons, must be frequently cleaned. Its solid shape without cavities prevents unhealty residues from depositing. Its glossy surface allows a perfect cleaning.