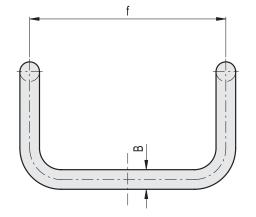

# SPECIAL EXECUTIONS ON REQUEST

- With end supports, colour RAL 9002.
- Different lengths.

| ( | METRIC |
|---|--------|

| Code             | f   | d   | р  | В  | h   | I   | 44   |
|------------------|-----|-----|----|----|-----|-----|------|
| RHM4-20.200.9002 | 200 | M8  | 15 | 20 | 70  | 130 | 389  |
| RHM4-20.350.9002 | 350 | M8  | 15 | 20 | 70  | 130 | 530  |
| RHM4-30.350.9002 | 350 | M10 | 15 | 30 | 100 | 175 | 1360 |
| RHM4-30.500.9002 | 500 | M10 | 15 | 30 | 100 | 175 | 1650 |