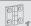

# SPECIAL EXECUTIONS ON REQUEST

- With end supports, colour RAL 9002.
- Different lengths.

| ( | METRIC |
|---|--------|

| Code             | f   | d   | р  | В  | h   | I   | 44   |
|------------------|-----|-----|----|----|-----|-----|------|
| RHM4-20.200.9002 | 200 | M8  | 15 | 20 | 70  | 130 | 389  |
| RHM4-20.350.9002 | 350 | M8  | 15 | 20 | 70  | 130 | 530  |
| RHM4-30.350.9002 | 350 | M10 | 15 | 30 | 100 | 175 | 1360 |
| RHM4-30.500.9002 | 500 | M10 | 15 | 30 | 100 | 175 | 1650 |