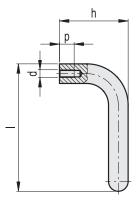

# SPECIAL EXECUTIONS ON REQUEST

- With end supports, colour RAL 9002.
- Different lengths.

| ( | METRIC |
|---|--------|

| Code             | f   | d   | р  | В  | h   | I   | 44   |
|------------------|-----|-----|----|----|-----|-----|------|
| RHM4-20.200.9002 | 200 | M8  | 15 | 20 | 70  | 130 | 389  |
| RHM4-20.350.9002 | 350 | M8  | 15 | 20 | 70  | 130 | 530  |
| RHM4-30.350.9002 | 350 | M10 | 15 | 30 | 100 | 175 | 1360 |
| RHM4-30.500.9002 | 500 | M10 | 15 | 30 | 100 | 175 | 1650 |