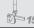

# STANDARD EXECUTION

Threaded blind holes.

# SPECIAL EXECUTIONS ON REQUEST

- With end supports, colour RAL 9002.
- Different lengths.

| ( | METRIC |
|---|--------|

| Code             | f   | d   | р  | В  | h   | I   | 44   |
|------------------|-----|-----|----|----|-----|-----|------|
| RHM4-20.200.9002 | 200 | M8  | 15 | 20 | 70  | 130 | 389  |
| RHM4-20.350.9002 | 350 | M8  | 15 | 20 | 70  | 130 | 530  |
| RHM4-30.350.9002 | 350 | M10 | 15 | 30 | 100 | 175 | 1360 |
| RHM4-30.500.9002 | 500 | M10 | 15 | 30 | 100 | 175 | 1650 |