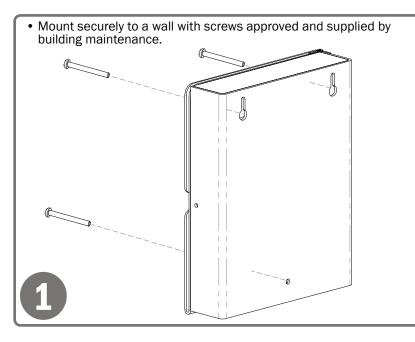

# Installation

Always mount dispensers securely *prior* to loading with product.

 Lockable door holds a removable sign (free downloadable signs are available at www.BowmanDispensers.com) to indicate injector recipients.

### Parts included:

Dispenser

- Tools Required:
- No tools required to assemble dispenser