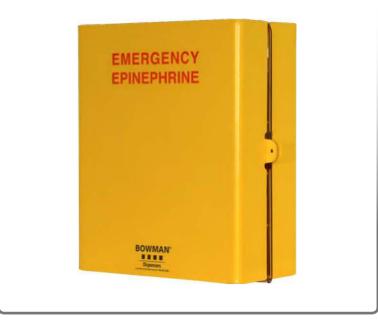

### Related Products (each sold separately):

• ED-760 - Epinephrine Injector Dispenser - 10 (shown below)

BOWMAN<sup>®</sup> Dispensers Organize-Contain-Comply