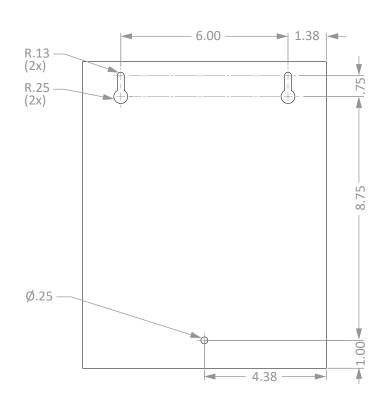

PETG plastic door sleeve for identification signage
- Tab on front for lock placement
- Keyholes for wall mounting
- Quartz Beige ABS Plastic and Clear PETG Plastic

### **Primary Area for Product Usage:**

• Anywhere Epinephrine injector organizers are needed

### **Dispenses**:

• Epinephrine auto injectors for anaphylactic emergencies (injectors not included)

#### Package Specifications:

- Package Quantity: 1 per case
- 14"W x 12"H x 9"D (35.6 cm x 30.5 cm x 22.9 cm)
- 4.0 lbs (1.8 kg) approximate

**Product Specifications** (overall external dimensions):

- 9.00"W x 11.19"H x 2.51"D (22.9 cm x 28.4 cm x 6.4 cm)
- 1.9 lbs (0.8 kg) approximated

**Mounting Specifications:** 

### Related Products (each sold separately):

• ED-760 - Epinephrine Injector Dispenser - 10 (shown below)





BOWMAN<sup>®</sup> Dispensers Organize-Contain-Comply

# **ED-750** Epinephrine Injector Dispenser – 5 Installation Instructions/Characteristics & Care

# Installation

Always mount dispensers securely *prior* to loading with product.



 Lockable door holds a removable sign (free downloadable signs are available at www.BowmanDispensers.com) to indicate injector recipients.



### Parts included:

Dispenser

- Tools Required:
- No tools required to assemble dispenser

# Care and Construction ABS Plastic

### **Material Characteristics**

# Designed for Long-Term, Heavy-Duty Applications

The combination of copolymers (Acrylonitrile, Butadiene, and Styrene) gives ABS an excellent combination of strength, rigidity, and toughness.

ABS is chemical, stress-crack resistant, dimensionally stab