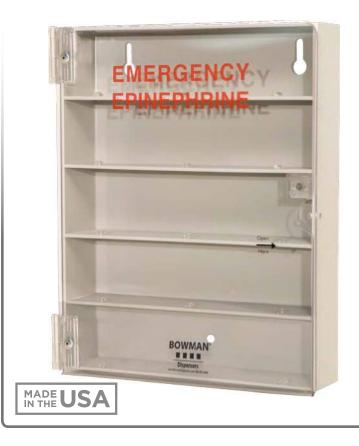

# **ED–750** Epinephrine Injector Dispenser – 5

### **Product Description:**

- Epinephrine Injector Dispenser 5
- Holds up to five Epinephrine Injectors
- Dual-sided clear PETG plastic door sleeve for identification signage
- Tab on front for lock placement
- Keyholes for wall mounting
- Quartz Beige ABS Plastic and Clear PETG Plastic

### **Dispenses**:

• Epinephrine auto injectors for anaphylactic emergencies (injectors not included)