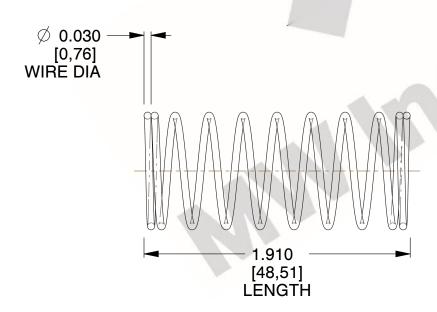

## **NOTES:**

1. Material : Spring Steel 2. Finish : Glod Irridite

3. Ends: Closed

4. Total Coils: 10.000

5. Sugg. Max. Deflection: 0.730 (in)6. Sugg. Max. Load: 2.300 (lbs)

7. All Drawing Dimensions are in Inches [mm]