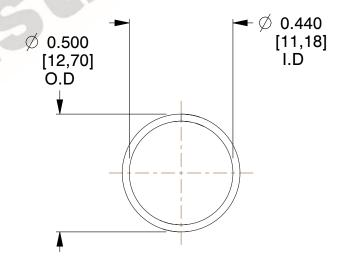

## **NOTES:**

1. Material : Spring Steel 2. Finish : Glod Irridite

3. Ends: Closed

4. Total Coils: 10.000

5. Sugg. Max. Deflection: 0.730 (in)6. Sugg. Max. Load: 2.300 (lbs)

7. All Drawing Dimensions are in Inches [mm]