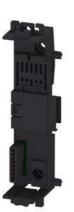

## 3ZY1212-2EA00

Device connector for 3RM1 motor starter Width 22.5 mm for electrical connection of SIRIUS devices in industrial standard mounting rail enclosure

| product brand name            | SIRIUS                      |
|-------------------------------|-----------------------------|
| product category              | Device connector            |
| product designation           | Device connector, type 2    |
| design of the product         | For 3RM1, 24 V DC, 22.5 mm  |
| Substance Prohibitance (Date) | 03/01/2017                  |
| fastening method              | Screw and DIN rail mounting |
| height                        | 117.5 mm                    |
| width                         | 22.5 mm                     |
| Further information           |                             |