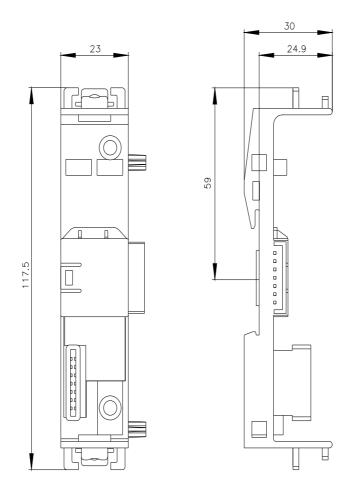

## 3ZY1212-2EA00

Device connector for 3RM1 motor starter Width 22.5 mm for electrical connection of SIRIUS devices in industrial standard mounting rail enclosure

| product brand name            | SIRIUS                      |
|-------------------------------|-----------------------------|
| product category              | Device connector            |
| product designation           | Device connector, type 2    |
| design of the product         | For 3RM1, 24 V DC, 22.5 mm  |
| Substance Prohibitance (Date) | 03/01/2017                  |
| fastening method              | Screw and DIN rail mounting |
| height                        | 117.5 mm                    |
| width                         | 22.5 mm                     |
| Further information           |                             |