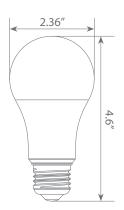

15W2050e design reduces internal bulb heat providing greater durability and constant bulb performance.







Estimated Energy Cost: \$1.80 per year





# Specifications

| Input Power | Input Voltage | Lumen Output | Beam Angle | Center Beam | ССТ    |
|-------------|---------------|--------------|------------|-------------|--------|
| 15 W        | 120V          | 1600 lm      | 210°       | N/A         | 5000 K |

| CRI | Luminous Efficacy | Power Factor | Input Current | Base | Lamp Lifespan |
|-----|-------------------|--------------|---------------|------|---------------|
| 80  | 106.7 lm/W        | 0.7          | 0.17 A        | E26  | 25,000 Hrs.   |

#### **Product Features**

# Dimmable



Enclosed Fixture Suitable



Energy Efficient



Damp Rated

#### **Product Dimensions**



### **Product Photometric Data**