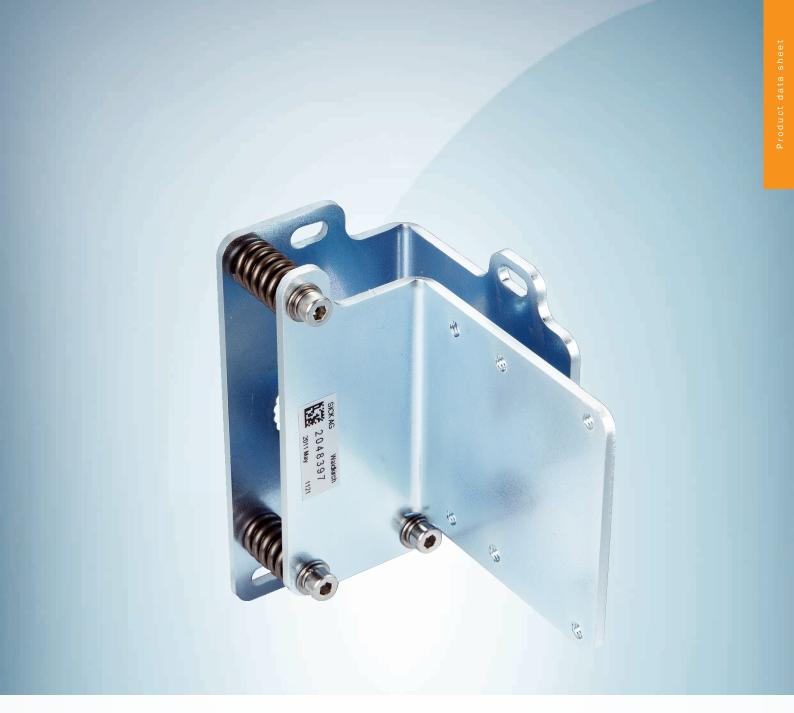

BEF-AH-DX50

### Illustration may differ

## Technical specifications

| Accessory group  | Terminal and alignment brackets           |
|------------------|-------------------------------------------|
| Accessory family | Alignment brackets                        |
| Material         | Steel, zinc coated                        |
| Items supplied   | Mounting hardware for the sensor included |
| Description      | Alignment unit                            |