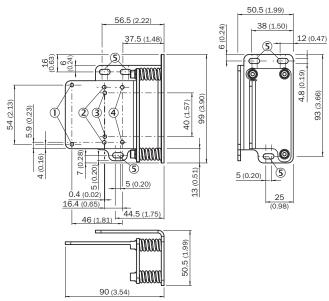

#### Dimensional drawing (Dimensions in mm (inch))

- 1) Fixing hole for distance sensors Dx35, Dx50 and Dx50-2
  2) Mounting hole for distance sensors DT20 Hi
- 3 Fixing hole for Dx35 distance sensors
- 4 Fixing hole for distance sensors DT20 Hi, Dx50 and Dx50-2
- ⑤ Bracket fixing hole