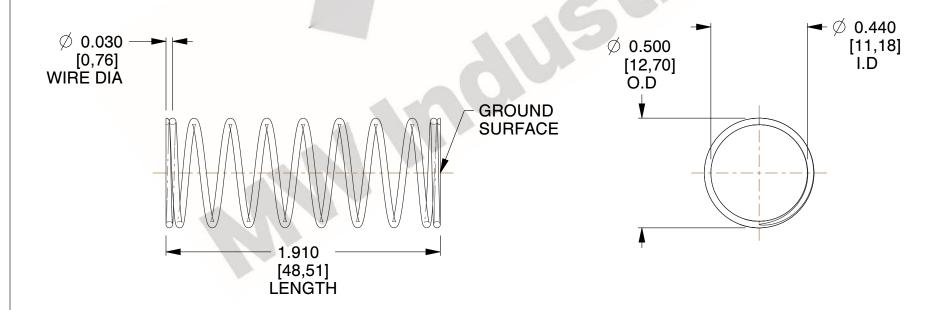

## **NOTES:**

1. Material: Music Wire 2. Finish: Glod Irridite

3. Ends: Closed and Ground

4. Total Coils: 10.000

5. Sugg. Max. Deflection: 0.690 (in) 6. Sugg. Max. Load : 2.300 (lbs)

7. All Drawing Dimensions are in Inches [mm]

SCALE

2.286

11772

COMPONENT

**COMPRESSION SPRINGS** 

UNIT INCH [mm]

**SPRINGS** 

SHEET 1 of 1