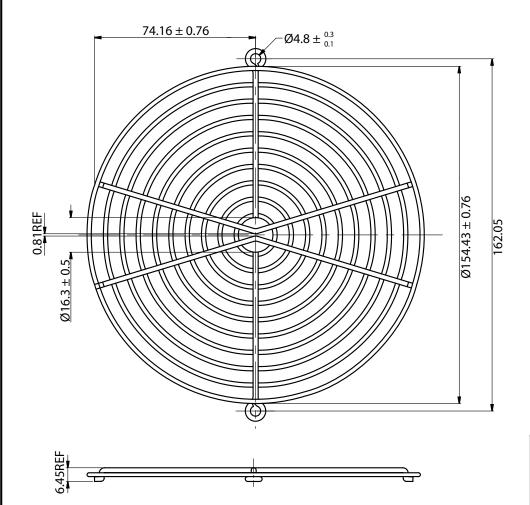

## NOTES:

- 1. MATERIAL: C1008 BRIGHT BASIC WIRE
- 2. FINISH: BRIGHT NICKEL CHROME PLATING
- 3.  $0.35 \pm 0.05$  DEPTH OF SERRATIONS ON WIRE
- 4. RING:  $\emptyset$ 1.8 ± 0.1mm RIB:  $\emptyset$ 2.3 ± 0.1mm
- 5. GENERAL TOLERANCE UNLESS NOTED IS  $\pm$  0.5mm
- 6. RoHS COMPLIANT

## **CONTROLLED**

| Dim<br>range  | Tolerance<br>+/- | Qualtek Electronics Corp. FAN-S DIVISION |                |                   |  |
|---------------|------------------|------------------------------------------|----------------|-------------------|--|
| (mm)          | (mm)             | Part Number: 081                         | 126            | RoHS<br>Compliant |  |
| 0-5           | 0.1              | Description: WIRE FORM FAN GUARD (150mm) |                |                   |  |
| 5-16          | 0.15             |                                          |                |                   |  |
| 16-64         | 0.2              |                                          | UNIT: mm       | REV: B            |  |
| 64-250        | 0.4              |                                          |                |                   |  |
| 250-1000      | 0.5              | Drawn / Date                             | Checked / Date | Approved / Date   |  |
|               |                  | B. ZHANG                                 | 03-08-05       | JJH / 03-08-05    |  |
| 1000-1500 1.0 |                  | 03-08-05                                 | 35 50 05       | 33117 03 00 03    |  |