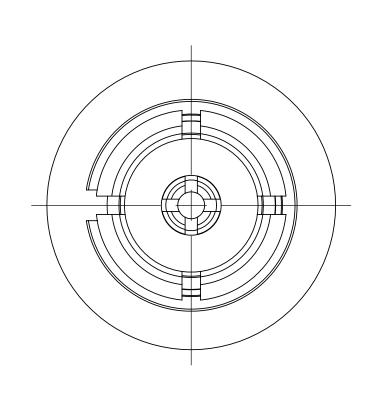

## **MATERIAL:**

BODY, ALIGNMENT RING, PRESS CAP & CONTACT :

BERYLLIUM COPPER PER ASTM B196, ALLOY No. UNS C17300, TD04

**INSULATOR:** PTFE PER ASTM D1710, TYPE I, GRADE 1, CLASS B

FINISH:

BODY, CONTACT, ALIGNMENT RING & CAP:

GOLD PER ASTM B 488, TYPE II, CODE C, CLASS 1.27; OVER NICKEL PER AMS-QQ-N-290 (LOW STRESS SULFAMATE) CLASS 1, .00005" MIN.

UNLESS OTHERWISE SPECIFIED

1) ALL DIMENSIONS ARE IN INCHES [MILLIMETERS]
2) ALL DIMENSIONS ARE AFTER PLATING.
3) BREAK CORNERS & EDGES .005 R. MAX.
4) CHAM. 1ST & LAST THREADS.
5) SUBFACE ROUGHNESS 63.MIL-STD-10.
6) DIA'S ON COMMON CENTERS TO BE CONCENTRIC WITHIN .005 T.I.R.
7) REMOVE ALL BURRS