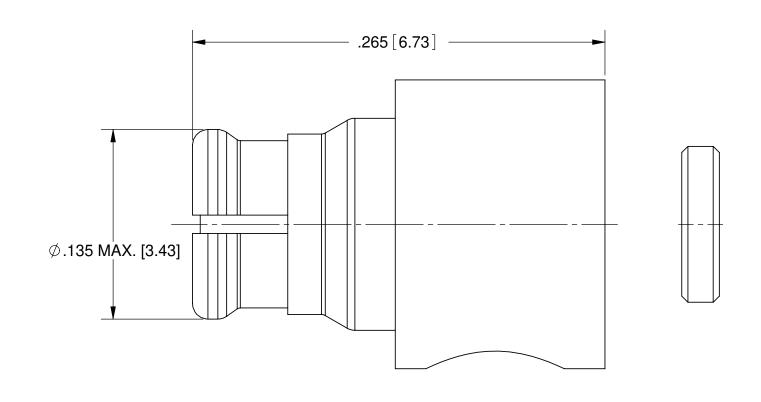

UNLESS OTHERWISE SPECIFIED

1) ALL DIMENSIONS ARE IN INCHES [MILLIMETERS]
2) ALL DIMENSIONS ARE AFTER PLATING.
3) BREAK CORNERS & EDGES .005 R. MAX.
4) CHAM. 1ST & LAST THREADS.
5) SUBFACE ROUGHNESS 63.MIL-STD-10.
6) DIA'S ON COMMON CENTERS TO BE CONCENTRIC WITHIN .005 T.I.R.
7) REMOVE ALL BURRS

## SV Microwave, Inc.

2400 Centrepark West Drive, Suite 100 West Palm Beach, FL 33409

SMP FEMALE R/A TO .085 S.R. CABLE

SIZE | CAGE CODE | DWG. NO. 1222-4011 /08 SCALE: 16:1 SHEET 1 OF 1