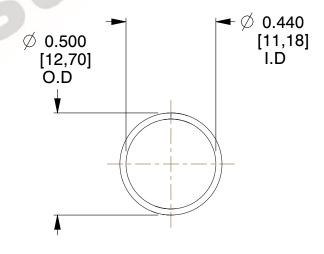

## **NOTES:**

Material : Music Wire
 Finish : Glod Irridite

3. Ends: Closed

4. Total Coils: 10.000

Sugg. Max. Deflection: 0.940 (in)
 Sugg. Max. Load: 2.300 (lbs)

7. All Drawing Dimensions are in Inches [mm]