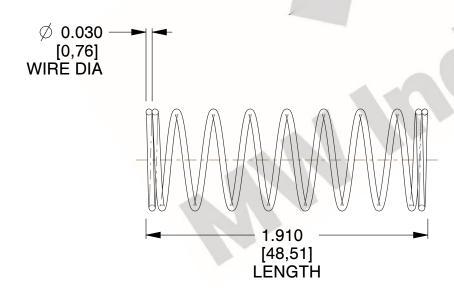

## **NOTES:**

Material : Music Wire
 Finish : Glod Irridite

3. Ends: Closed

4. Total Coils: 10.000

Sugg. Max. Deflection: 0.940 (in)
 Sugg. Max. Load: 2.300 (lbs)

7. All Drawing Dimensions are in Inches [mm]