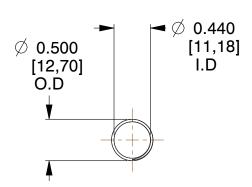

## **NOTES:**

1. Material : Spring Steel

2. Finish: Glod Irridite

3. Ends: Closed and Ground

4. Total Coils: 10.000

5. Sugg. Max. Deflection: 1.100 (in) 6. Sugg. Max. Load: 2.300 (lbs)

7. All Drawing Dimensions are in Inches [mm]