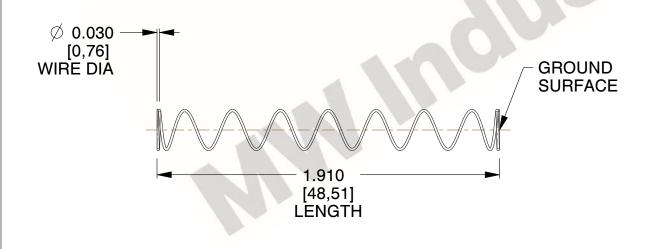

## **NOTES:**

1. Material : Spring Steel

2. Finish: Glod Irridite

3. Ends: Closed and Ground

4. Total Coils: 10.000

5. Sugg. Max. Deflection: 1.100 (in) 6. Sugg. Max. Load: 2.300 (lbs)

7. All Drawing Dimensions are in Inches [mm]