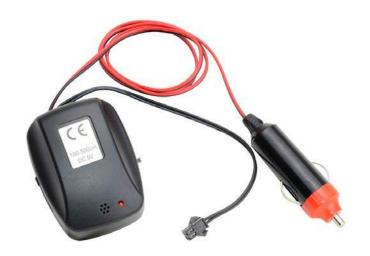

## 69-ELDP-2 Cigarette Lighter Power Supply with Sound Control Driver for EL Wire

## **Description:**

The 69–ELDP–2 sound control driver uses a cigarette lighter type adapter (12VDC) to drive up to a 5 meter (16.4 feet) length of EL Wire.

## Features:

On / Sound Control / Off Modes

Specifications: (@ +15°C, 12VDC)

DC Input: 12VDCOutput Power: 1.2W

Frequency: 2000 – 2350HzOutput (RMS): 180VAC

• Optimal Load Length: 5 meters (16.4 feet)

Operating Temperature: +14° to +122°F (-10° to +50°C)
 Storage Temperature: -22° to +140°F (-30° to +60°C)
 Size 2.058" (75 pm) v. 748" (10 pm) v. 707" (10 pm)