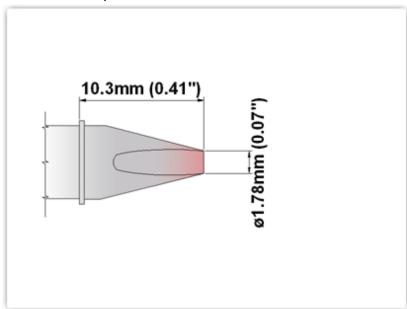

## **Technical Specifications**

ES80CH018

Chisel 30° 1.78mm (0.07")

Tip Style: Chisel 30°
Tip Width: 1.78mm (0.07")
Tip Length: 10.30mm (0.41")

80 Type Cartridge<sup>1</sup>: 420°C - 475°C

RoHS Compliant<sup>2</sup> / Lead Free: YES