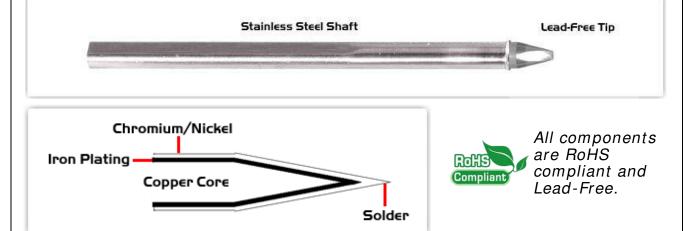

## Material Composition

Easy Braid Co. tip cartridges will typically idle within a temperature range of +/-1.1°C. However, there is variation in idle temperature across tip geometries within an individual temperature series. Easy Braid Co. offers a wide variety of tip geometries from 0.25mm fine point tip to 5mm chisel. The length and geometry of a tip will have an influence on the tip idle temperature. To accurately measure idle temperature it will depend greatly on the measurement method,