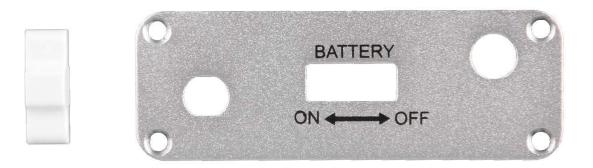

## CNC top cover for WSUB1G PLUS model

SKU 114991543

#### **Description**

RF Explorer Spectrum Analyzers and Signal Generators can be enhanced with additional expansion modules, such as RFEMWSUB3G (SKU 109990000) and RFEM24G (SKU 109990002).

These expansion modules are adapted for RF Explorer case where power switch does not include power cap. For latest models where the power switch includes a power cap, you need to use this specific CNC aluminum top cover.

#### **Features**

- · Quality CNC aluminum top cover for Expansion Module assembly
- $\cdot$  Required for RF Explorer Analyzers and Generators using latest cover design with large power switch plastic cap

### Part List

| CNC top cover for WSUB1G PLUS model | 1 |
|-------------------------------------|---|
|                                     |   |