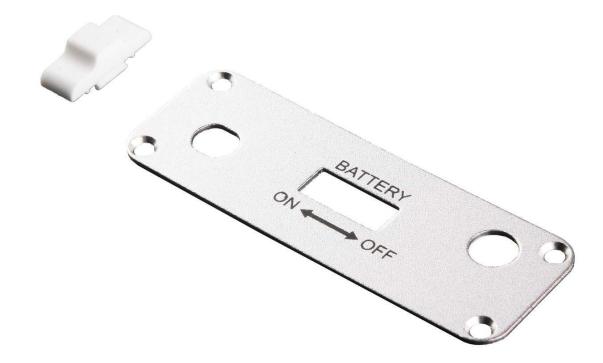

## CNC top cover for WSUB1G PLUS model

SKU 114991543

#### **Description**

RF Explorer Spectrum Analyzers and Signal Generators can be enhanced with additional expansion modules, such as RFEMWSUB3G (SKU 109990000) and RFEM24G (SKU 109990002).

These expansion modules are adapted for RF Explorer case where power switch does not include power cap. For latest models where the power switch includes a power cap, you need to use this specific CNC aluminum top cover.

#### **Features**

- · Quality CNC aluminum top cover for Expansion Module assembly
- $\cdot$  Required for RF Explorer Analyzers and Generators using latest cover design with large power switch plastic cap

### Part List

| CNC top cover for WSUB1G PLUS model | 1 |
|-------------------------------------|---|
|                                     |   |