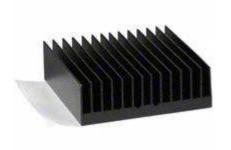

## **BGA Heat Sink - High Performance Straight Fin w/Thermal Tape**

ATS Part#: ATS-54450K-C1-R0

Description: 45.00 x 45.00 x 14.50 mm BGA Heat Sink - High Performance Straight Fin

w/Thermal Tape

Heat Sink Type: Straight Fin
Heat Sink Attachment: Thermal Tape

## **Features & Benefits**

- · High aspect ratio, straight fin heat sinks that are ideal for compact PCB environments
- · Designed specifically for BGAs and other surface mount packages
- · Comes preassembled with high performance thermal interface material