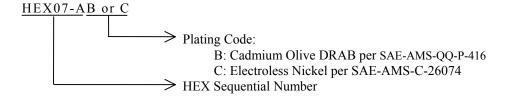

## Part Numbering:

| 300 Const                                                                                           |     | tronics Corporation<br>titution Drive,<br>rk, CA. 94025, U.S.A. |                                                                                                                                                    | DUMMY PLUG FOR HEXASHIELD ADAPTORS |                        |                             |                |       |                  |  |
|-----------------------------------------------------------------------------------------------------|-----|-----------------------------------------------------------------|----------------------------------------------------------------------------------------------------------------------------------------------------|------------------------------------|------------------------|-----------------------------|----------------|-------|------------------|--|
| Unless otherwise specified dimensions are in millimeters. [Inches dimensions are shown in brackets] |     |                                                                 |                                                                                                                                                    |                                    |                        | DOCUMENT NO.:  HEX07-AB/-AC |                |       |                  |  |
| TOLERANCES:<br>0.00 N/A<br>0.0 N/A<br>0 N/A                                                         | ROU | GLES: N/A<br>IGHNESS IN<br>RON                                  | Tyco Electronics reserves the right to amend this drawing at any time. Users should evaluate the suitability of the product for their application. |                                    |                        | DOC. ISSUE: DATE            |                |       | TE: 5-Nov-03     |  |
| DRAWN BY:<br>M. FOROND                                                                              | Α   | CAGE CODE<br>06090                                              |                                                                                                                                                    | REPLACES:<br>R010433               | DCR NUMBER:<br>D030543 | PROD. REV.:                 | SCALE:<br>None | SIZE: | SHEET:<br>1 of 1 |  |