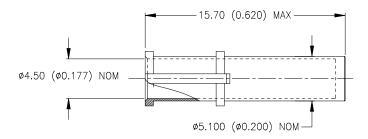

### SPECIFICATION CONTROL DRAWING

### **MATERIAL**

1. DUMMY PLUG: Beryllium Copper. Plating: see below.

# **APPLICATION**

1. A Dummy Plug is designed to replace a HET-A-\*\*\* ferrule where applicable and is purchased separately from the

originalHexashield Adaptor assembly.

## **INSTALLATION**

- The Dummy Plug replaces the HET-A-\*\*\* as shown in the Installation Procedure RPIP-696-04.