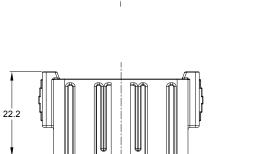

- 1. MATERIAL: THERMOPLASTIC, COLOR: BLACK
- 2. RoHS COMPLIANT
- 3. MOISTURE RESISTANCE: IP69K & IP68 (1M OF WATER FOR A PERIOD OF 24 HOURS, MATED CONDITION)
- 4. TEMPERATURE RANGE: -55°C~125°C
- 5. USE WITH CONNECTORS AT06-12S\* & AT16-15S\* & AT16-18S\* ( \* = MODIFICATIONS AND/OR COLORS )
- 6. ALL DIMENSIONS ARE FOR REFERENCE USE ONLY.