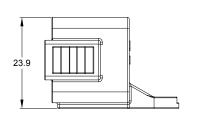

- 1. MATERIAL: THERMOPLASTIC, COLOR: BLACK
- 2. RoHS COMPLIANT
- 3. MOISTURE RESISTANCE: IP69K & IP68 (1M OF WATER FOR A PERIOD OF 24 HOURS, MATED CONDITION)
- 4. TEMPERATURE RANGE: -55°C~125°C
- 5. USE WITH CONNECTORS AT06-12S\* & AT16-15S\* & AT16-18S\* ( \* = MODIFICATIONS AND/OR COLORS )
- 6. ALL DIMENSIONS ARE FOR REFERENCE USE ONLY.

PROTECTIVE COVER FOR 12,15,18-WAY PLUG

|                                                                                                                                 | AT16-1518S-CAP |                                                                                                                                                                                                                     | REF:1011-349-1205 |             |                                                  |                      |             |  |
|---------------------------------------------------------------------------------------------------------------------------------|----------------|---------------------------------------------------------------------------------------------------------------------------------------------------------------------------------------------------------------------|-------------------|-------------|--------------------------------------------------|----------------------|-------------|--|
| PART NUMBER                                                                                                                     |                |                                                                                                                                                                                                                     | DESCRIPTION       |             |                                                  | ITEM                 |             |  |
| QUANTITY                                                                                                                        |                | MATERIALS LIST                                                                                                                                                                                                      |                   |             |                                                  |                      |             |  |
| UNLESS OTHERWISE SPECIFIED  1) All dimensions are in metric(mm). 2) Tolerances are as follows: 1 PL DEC ±0.30   Fractions ±1/84 |                | DRAWN: LOUILYIN 14JUN2021                                                                                                                                                                                           |                   | DATE        | Amphenol                                         |                      |             |  |
|                                                                                                                                 |                |                                                                                                                                                                                                                     |                   | Amphenoi    |                                                  |                      |             |  |
| 2 PL DEC ±0.15<br>3 PL DEC ±0.08                                                                                                | Angles ±1°     | CHECKED:                                                                                                                                                                                                            | ORIONLI           | 15JUN21     | Sine Systems - www.amphenol-sine.com             |                      |             |  |
| 3) Note reference = X                                                                                                           |                | ENGINEER:                                                                                                                                                                                                           |                   |             | 44724 Morley Drive<br>Clinton Township, MI 48036 |                      |             |  |
| MATERIAL SPECIFICA                                                                                                              | TIONS:         | APPROVAL:                                                                                                                                                                                                           | TOMMY.XIE         | 16JUN21     |                                                  | Clinton Township, MT | 18036       |  |
|                                                                                                                                 |                | CUSTOMER:                                                                                                                                                                                                           |                   |             | PROTECTIVE COVER FOR 12,15,18-WAY PLUG           |                      |             |  |
| PROCESS SPECIFICATIONS:                                                                                                         |                | THIS DRAWING IS SUPPLIED FOR INFORMATION ONLY. DESIGN FEATURES,                                                                                                                                                     |                   |             |                                                  |                      |             |  |
| THOUSE OF EAR ISANIONE.                                                                                                         |                | SPECIFICATIONS AND PERFORMANCE DATA<br>SHOWN HEREON ARE THE PROPERTY OF<br>THE AMPHENOL CORPORATION. NO RIGHTS<br>OF REPRODUCTION ARE IMPLIED. ALL<br>DIMENSIONS ARE SUBJECT TO NORMAL<br>MANUFACTURING VARIATIONS. |                   | B C-        | AT16-151                                         | 8S-CAP               | A1          |  |
| NEXT ASS'Y:                                                                                                                     |                |                                                                                                                                                                                                                     |                   | SCALE: NONE |                                                  | SHEET 1              | or <b>1</b> |  |