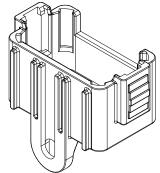

PROTECTIVE COVER FOR 12,15,18-WAY PLUG

|                                                                                                                                 | AT16-1518S-CAP |                                                                                                                                                                                                                     | REF:1011-349-1205 |             |                                                  |                      |             |  |
|---------------------------------------------------------------------------------------------------------------------------------|----------------|---------------------------------------------------------------------------------------------------------------------------------------------------------------------------------------------------------------------|-------------------|-------------|--------------------------------------------------|----------------------|-------------|--|
| PART NUMBER                                                                                                                     |                |                                                                                                                                                                                                                     | DESCRIPTION       |             |                                                  | ITEM                 |             |  |
| QUANTITY                                                                                                                        |                | MATERIALS LIST                                                                                                                                                                                                      |                   |             |                                                  |                      |             |  |
| UNLESS OTHERWISE SPECIFIED  1) All dimensions are in metric(mm). 2) Tolerances are as follows: 1 PL DEC ±0.30   Fractions ±1/84 |                | DRAWN: LOUILYIN 14JUN2021                                                                                                                                                                                           |                   | DATE        | Amphenol                                         |                      |             |  |
|                                                                                                                                 |                |                                                                                                                                                                                                                     |                   | Amphenoi    |                                                  |                      |             |  |
| 2 PL DEC ±0.15<br>3 PL DEC ±0.08                                                                                                | Angles ±1°     | CHECKED:                                                                                                                                                                                                            | ORIONLI           | 15JUN21     | Sine Systems - www.amphenol-sine.com             |                      |             |  |
| 3) Note reference = X                                                                                                           |                | ENGINEER:                                                                                                                                                                                                           |                   |             | 44724 Morley Drive<br>Clinton Township, MI 48036 |                      |             |  |
| MATERIAL SPECIFICA                                                                                                              | TIONS:         | APPROVAL:                                                                                                                                                                                                           | TOMMY.XIE         | 16JUN21     |                                                  | Clinton Township, MT | 18036       |  |
|                                                                                                                                 |                | CUSTOMER:                                                                                                                                                                                                           |                   |             | PROTECTIVE COVER FOR 12,15,18-WAY PLUG           |                      |             |  |
| PROCESS SPECIFICATIONS:                                                                                                         |                | THIS DRAWING IS SUPPLIED FOR INFORMATION ONLY. DESIGN FEATURES,                                                                                                                                                     |                   |             |                                                  |                      |             |  |
| THOUSE OF EAR ISANIONE.                                                                                                         |                | SPECIFICATIONS AND PERFORMANCE DATA<br>SHOWN HEREON ARE THE PROPERTY OF<br>THE AMPHENOL CORPORATION. NO RIGHTS<br>OF REPRODUCTION ARE IMPLIED. ALL<br>DIMENSIONS ARE SUBJECT TO NORMAL<br>MANUFACTURING VARIATIONS. |                   | B C-        | AT16-151                                         | 8S-CAP               | A1          |  |
| NEXT ASS'Y:                                                                                                                     |                |                                                                                                                                                                                                                     |                   | SCALE: NONE |                                                  | SHEET 1              | or <b>1</b> |  |