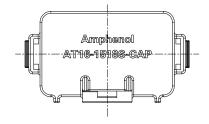

PROTECTIVE COVER FOR 12,15,18-WAY PLUG

|                                                                                                                                 | AT16-1518S-CAP |                                                                                                                                                                                                                     | REF:1011-349-1205 |             |                                                  |                      |             |  |
|---------------------------------------------------------------------------------------------------------------------------------|----------------|---------------------------------------------------------------------------------------------------------------------------------------------------------------------------------------------------------------------|-------------------|-------------|--------------------------------------------------|----------------------|-------------|--|
| PART NUMBER                                                                                                                     |                |                                                                                                                                                                                                                     | DESCRIPTION       |             |                                                  | ITEM                 |             |  |
| QUANTITY                                                                                                                        |                | MATERIALS LIST                                                                                                                                                                                                      |                   |             |                                                  |                      |             |  |
| UNLESS OTHERWISE SPECIFIED  1) All dimensions are in metric(mm). 2) Tolerances are as follows: 1 PL DEC ±0.30   Fractions ±1/84 |                | DRAWN: LOUILYIN 14JUN2021                                                                                                                                                                                           |                   | DATE        | Amphenol                                         |                      |             |  |
|                                                                                                                                 |                |                                                                                                                                                                                                                     |                   | Amphenoi    |                                                  |                      |             |  |
| 2 PL DEC ±0.15<br>3 PL DEC ±0.08                                                                                                | Angles ±1°     | CHECKED:                                                                                                                                                                                                            | ORIONLI           | 15JUN21     | Sine Systems - www.amphenol-sine.com             |                      |             |  |
| 3) Note reference = X                                                                                                           |                | ENGINEER:                                                                                                                                                                                                           |                   |             | 44724 Morley Drive<br>Clinton Township, MI 48036 |                      |             |  |
| MATERIAL SPECIFICA                                                                                                              | TIONS:         | APPROVAL:                                                                                                                                                                                                           | TOMMY.XIE         | 16JUN21     |                                                  | Clinton Township, MT | 18036       |  |
|                                                                                                                                 |                | CUSTOMER:                                                                                                                                                                                                           |                   |             | PROTECTIVE COVER FOR 12,15,18-WAY PLUG           |                      |             |  |
| PROCESS SPECIFICATIONS:                                                                                                         |                | THIS DRAWING IS SUPPLIED FOR INFORMATION ONLY. DESIGN FEATURES,                                                                                                                                                     |                   |             |                                                  |                      |             |  |
| THOUSE OF EAR ISANIONE.                                                                                                         |                | SPECIFICATIONS AND PERFORMANCE DATA<br>SHOWN HEREON ARE THE PROPERTY OF<br>THE AMPHENOL CORPORATION. NO RIGHTS<br>OF REPRODUCTION ARE IMPLIED. ALL<br>DIMENSIONS ARE SUBJECT TO NORMAL<br>MANUFACTURING VARIATIONS. |                   | B C-        | AT16-151                                         | 8S-CAP               | A1          |  |
| NEXT ASS'Y:                                                                                                                     |                |                                                                                                                                                                                                                     |                   | SCALE: NONE |                                                  | SHEET 1              | or <b>1</b> |  |