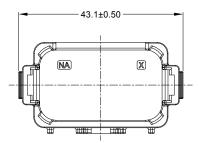

- 1. MATERIAL: THERMOPLASTIC, COLOR: BLACK
- 2. RoHS COMPLIANT
- 3. MOISTURE RESISTANCE: IP69K & IP68 (1M OF WATER FOR A PERIOD OF 24 HOURS, MATED CONDITION)
- 4. TEMPERATURE RANGE: -55°C~125°C
- 5. USE WITH CONNECTORS AT06-12S\* & AT16-15S\* & AT16-18S\* ( \* = MODIFICATIONS AND/OR COLORS )
- 6. ALL DIMENSIONS ARE FOR REFERENCE USE ONLY.