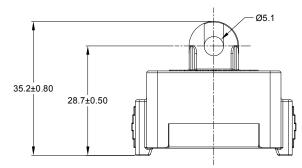

- 1. MATERIAL: THERMOPLASTIC, COLOR: BLACK
- 2. RoHS COMPLIANT
- 3. MOISTURE RESISTANCE: IP69K & IP68 (1M OF WATER FOR A PERIOD OF 24 HOURS, MATED CONDITION)
- 4. TEMPERATURE RANGE: -55°C~125°C
- 5. USE WITH CONNECTORS AT06-12S\* & AT16-15S\* & AT16-18S\* ( \* = MODIFICATIONS AND/OR COLORS )
- 6. ALL DIMENSIONS ARE FOR REFERENCE USE ONLY.