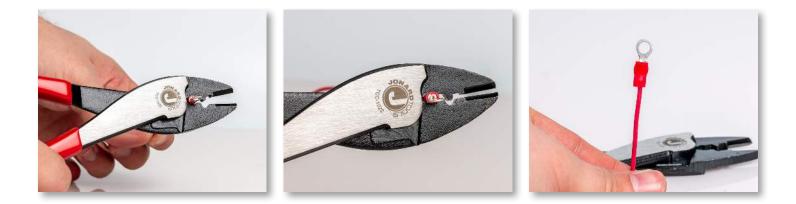

Designed with electricians in mind, this crimper is perfect for crimping 10-22 AWG insulated and non-insulated solderless terminals and connectors. This crimper also features the following:

- Tapered nose allows access in hard-to-reach places
- Wire cutter at tip of the head cleanly cuts 10-22 AWG wire
- Crimping head marked for insulated and non-insulated solderless terminals and connectors
- Thick plastic dipped handles provide extra grip and comfort
- Black oxide finish provides extra strength and durability