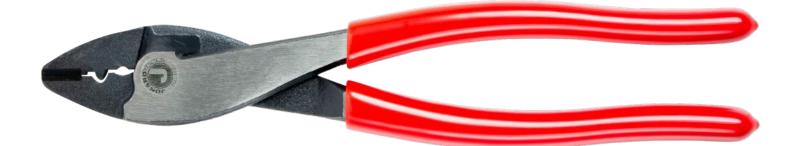

Designed with electricians in mind, this crimper is perfect for crimping 10-22 AWG insulated and non-insulated solderless terminals and connectors. This crimper also features the following:

- Tapered nose allows access in hard-to-reach places
- Wire cutter at tip of the head cleanly cuts 10-22 AWG wire
- Crimping head marked for insulated and non-insulated solderless terminals and connectors
- Thick plastic dipped handles provide extra grip and comfort
- Black oxide finish provides extra strength and durability