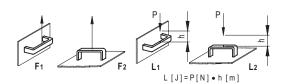

## MATERIAL Phenolic based (PF) Duroplast, black colour, glossy finish.

Brass bosses, threaded blind holes.

Tensile stress and impact strength: the values F1, F2, L1 and L2 indicated in the table were obtained during breaking tests carried out with the appropriate dynamometric equipment under the test conditions shown in the figure with ambient temperature.

## METRIC

| Code  | Description | L   | f       | d6H | h  | В  | I  | р  | F1<br>[N] | F2<br>[N] | L1<br>[J] | L2<br>[J] | 44  |
|-------|-------------|-----|---------|-----|----|----|----|----|-----------|-----------|-----------|-----------|-----|
| 36501 | M.243/100   | 103 | 86±0.5  | M6  | 43 | 17 | 26 | 12 | 2500      | 2500      | 5         | 6         | 85  |
| 36601 | M.243/140   | 138 | 117±0.5 | M8  | 54 | 20 | 30 | 13 | 4000      | 5000      | 6         | 10        | 138 |
| 36701 | M.243/200   | 198 | 179±1   | M8  | 62 | 20 | 30 | 13 | 3000      | 2000      | 7         | 8         | 185 |