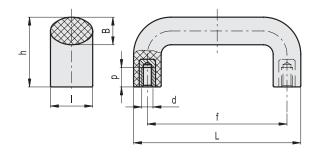

## MATERIAL Phenolic based (PF) Duroplast, black colour, glossy finish.

Brass bosses, threaded blind holes.

Tensile stress and impact strength: the values F1, F2, L1 and L2 indicated in the table were obtained during breaking tests carried out with the appropriate dynamometric equipment under the test conditions shown in the figure with ambient temperature.

## METRIC

| Code  | Description | L   | f       | d6H | h  | В  | I  | р  | F1<br>[N] | F2<br>[N] | L1<br>[J] | L2<br>[J] | 44  |
|-------|-------------|-----|---------|-----|----|----|----|----|-----------|-----------|-----------|-----------|-----|
| 36501 | M.243/100   | 103 | 86±0.5  | M6  | 43 | 17 | 26 | 12 | 2500      | 2500      | 5         | 6         | 85  |
| 36601 | M.243/140   | 138 | 117±0.5 | M8  | 54 | 20 | 30 | 13 | 4000      | 5000      | 6         | 10        | 138 |
| 36701 | M.243/200   | 198 | 179±1   | M8  | 62 | 20 | 30 | 13 | 3000      | 2000      | 7         | 8         | 185 |