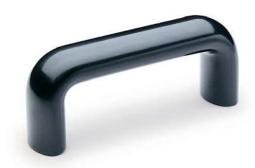

## **Bridge handles**

Duroplast

## MATERIAL Phenolic based (PF) Duroplast, black colour, glossy finish.

Brass bosses, threaded blind holes.

Tensile stress and impact strength: the values F1, F2, L1 and L2 indicated in the table were obtained during breaking tests carried out with the appropriate dynamometric equipment under the test conditions shown in the figure with ambient temperature.