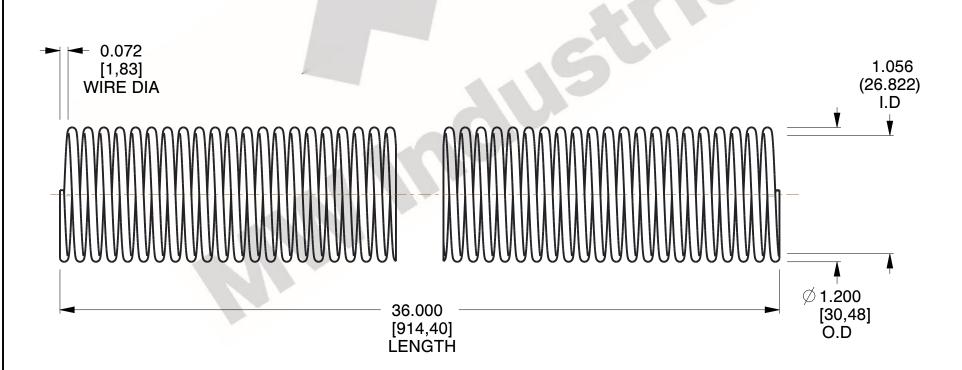

## **NOTES:**

- 1. Material: Carbon Steel (ASTM A227)
- 2. Pitch: 0.142
- 3. Sugg. Max. Load: 44 (lbs)
- 4. All Drawing Dimensions are in Inches [mm]

800.237.5225

This file and any associated information and specifications are provided for reference and evaluation purposes only, and is subject to change without notice. MW Industries makes no representations, warranties or guarantees as to the appropriateness, accuracy, completeness, or suitability for any purpose, of the file, information or specifications. You are solely responsible for the use of the file, information or specifications.

SCALE

1.167

COMPONENT

**SPRINGS** 

ST3-15

**COMPRESSION SPRINGS** 

INCH [mm]

SHEET