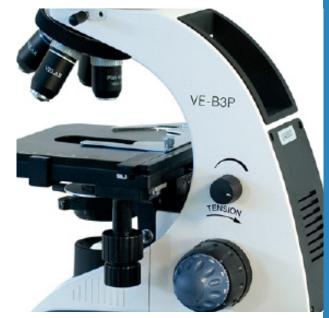

on.

#### **STAND**

Stative, robust and reinforced with epoxy paint finish.

#### STAGE

Two-Layer with X-Y coaxial movement, 5.51"  $\times$  5.19", vernier, millimeter scale, clamp and height adjustment with stop.

#### CONDENSER

Abbe, N.A. 1.25 with height adjustment.

#### DIAPHRAGM

Iris with filter holder.

#### FOCUSING

Coarse and fine anti-slip control knob with tension adjustment.

#### **ILLUMINATION**

LED with intensity control.

### WEIGHT

17.15 lb / 7.77 kg.

**DIMENSIONS** 10.04" x 12.99" x 16.34" / 255 x 329 x 415 mm

#### **POWER SUPPLY**

Three 1.5V AA rechargeable batteries (not included) for 4 hours of continuous operation. 110-240V, 50/60 Hz AC adapter.

#### ACCESSORIES INCLUDED

AC/DC adapter. Adapter cable reel device. Blue filter. Dustcover Immersion oil.