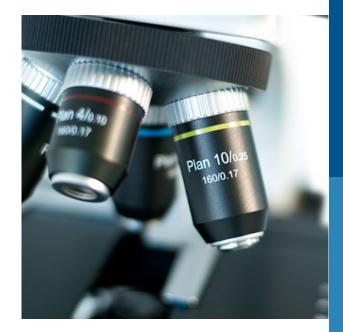

#### **OBJECTIVES**

4X, 10X, 40X (S) and 100X (S) (oil), plan achromatic optics, antislip grip and color ring for easy identification.