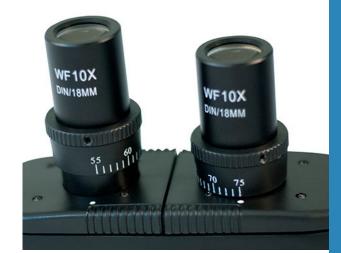

#### EYEPIECE

WF 10X/18 mm with diopter adjustment on both eyepieces.

#### HEAD

Sliding binocular head, 45° inclined and 360° rotatable, with interpupillary distance adjustment between 50 - 75 mm / 1.96" - 2.95".