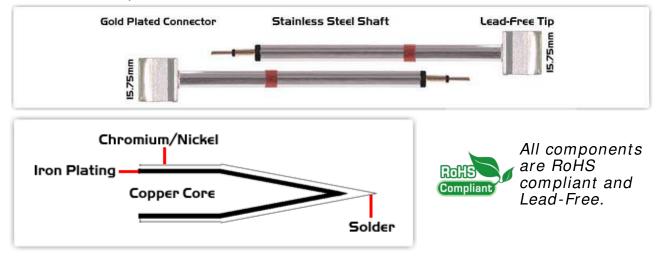

## Material Composition

Easy Braid Co. tip cartridges will typically idle within a temperature range of +/-1.1°C. However, there is variation in idle temperature across tip geometries within an individual temperature series. Easy Braid Co. offers a wide variety of tip geometries from 0.25mm fine point tip to 5mm chisel. The length and geometry of a tip will have an influence on the tip idle temperature. To accurately measure idle temperature it will depend greatly on the measurement method, technique and equipment used. Two different methods or the use of alternative equipment will produce different test results.