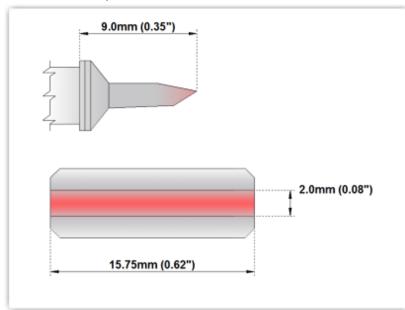

## EK80TZ160

Tweezers Cartridge Pair - Blade Tip 15.75mm (0.62")

Tip Style: Tweezers

Tip Width: 15.75mm (0.62")
Tip Length: 9.00mm (0.35")

800 Type Cartridge<sup>1</sup>: 420°C - 475°C

RoHS Compliant<sup>2</sup> / Lead Free: YES