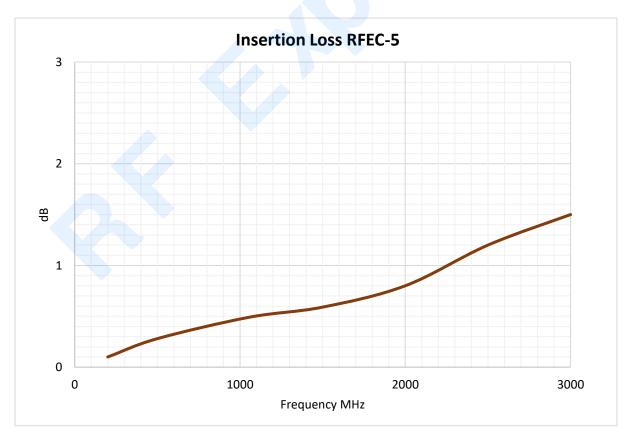

### **Insertion Loss**

## **Specification**

| Frequency Range         | 0-3000MHz                               |
|-------------------------|-----------------------------------------|
| Length                  | 400 mm                                  |
| Impedance               | 50Ω                                     |
| VSWR                    | Typical 1.4 @ 900MHz<br>≤1.5 max @ 3GHz |
| Insertion Loss          | Typical 0.45db @ 900MHz                 |
| Capacitance             | 101pF/m                                 |
| Velocity of Propagation | 66%                                     |
| Connectors              | RP SMA Male/Jack<br>RP SMA Female/Plug  |
| Insulation Resistance   | > 1,000 MΩ                              |
| Pull Test               | 3Kgf                                    |
| Bend Radius             | Min 8mm                                 |
| Voltage Breakdown       | 1KV                                     |
| External Cable Diameter | 2.8mm                                   |
| Mating Cycles           | > 300                                   |
| Jacket Material         | PE                                      |
| Conductor Material      | Copper                                  |
| Shield Material         | Tinned copper                           |
| Operation Temperature   | -30°C to +65°C                          |
| Environmental           | RoHS                                    |