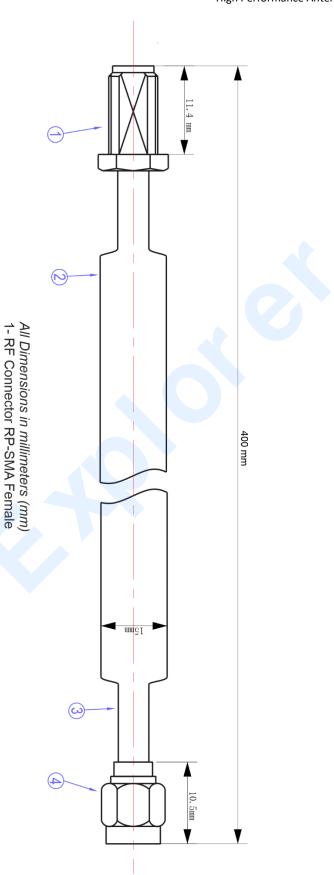

# **Mechanical Specifications**

2- RG174 cable with heat shrink protection3- Heat shrink assembly 5mm diameter4- RF Connector RP-SMA Male