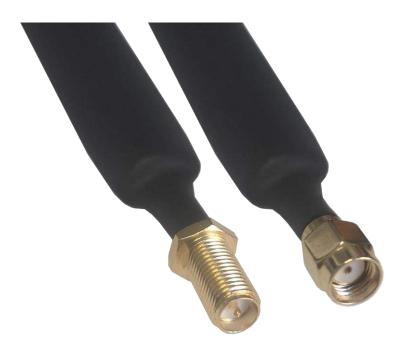

#### RFEC-5

High quality low loss RG174 flat cable suitable for indoor and outdoor installation.

Length 40 cm (16") with connectors RP-SMA-Female to RP-SMA-Male

Fully compatible with technologies, products and services by

#### **Features**

- ✓ Robust construction for outdoor usage, easy to install through doors and windows
- ✓ Perfect connector match with RF Explorer high performance antennas and Helium hotspots
- ✓ Very low insertion loss