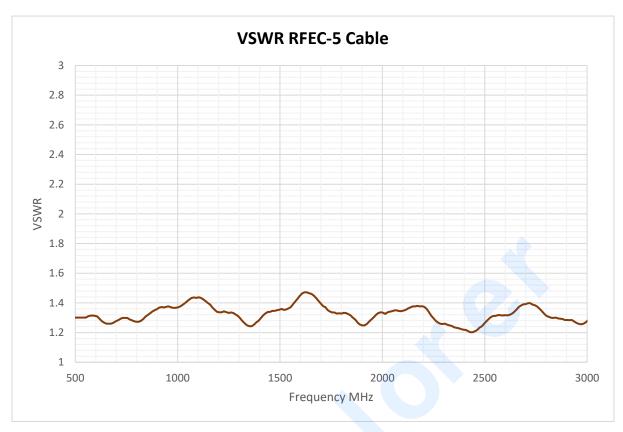

#### **VSWR**

## **Specification**

| Frequency Range         | 0-3000MHz                               |
|-------------------------|-----------------------------------------|
| Length                  | 400 mm                                  |
| Impedance               | 50Ω                                     |
| VSWR                    | Typical 1.4 @ 900MHz<br>≤1.5 max @ 3GHz |
| Insertion Loss          | Typical 0.45db @ 900MHz                 |
| Capacitance             | 101pF/m                                 |
| Velocity of Propagation | 66%                                     |
| Connectors              | RP SMA Male/Jack<br>RP SMA Female/Plug  |
| Insulation Resistance   | > 1,000 MΩ                              |
| Pull Test               | 3Kgf                                    |
| Bend Radius             | Min 8mm                                 |
| Voltage Breakdown       | 1KV                                     |
| External Cable Diameter | 2.8mm                                   |
| Mating Cycles           | > 300                                   |
| Jacket Material         | PE                                      |
| Conductor Material      | Copper                                  |
| Shield Material         | Tinned copper                           |
| Operation Temperature   | -30°C to +65°C                          |
| Environmental           | RoHS                                    |