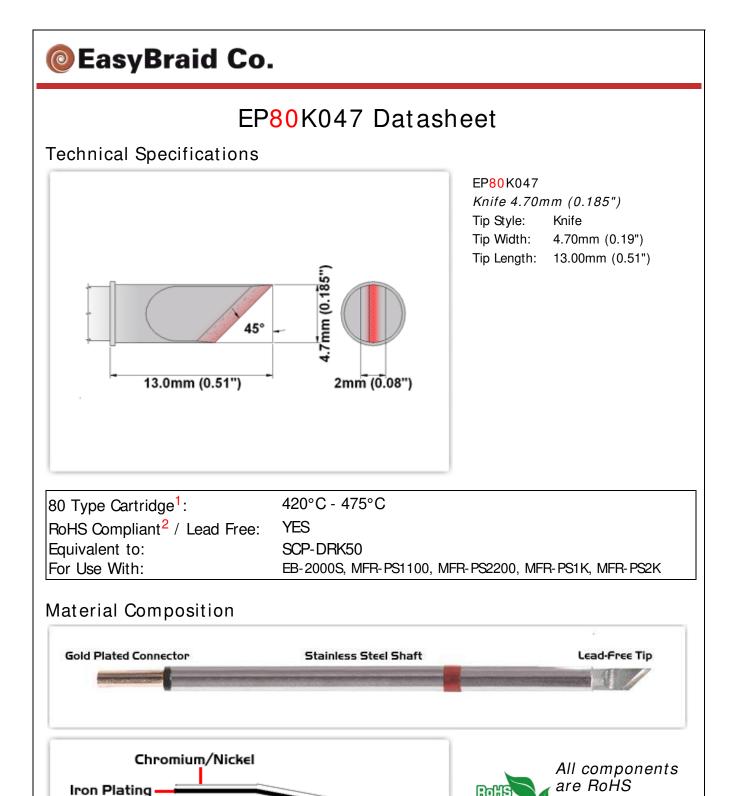

Copper Core Lead-Free. Solder <sup>1</sup> Easy Braid Co. tip cartridges will typically idle within a temperature range of +/-1.1°C. However, there is variation in idle temperature across tip geometries within an individual temperature series. Easy Braid Co. offers a wide variety of tip geometries from 0.25mm fine point tip to 5mm chisel. The length and geometry of a tip will have an influence on the tip idle temperature. To accurately measure idle temperature it will depend greatly on the measurement method, technique and equipment used. Two different methods or the use of alternative equipment will produce different test results. 2 Please refer to <u>http://www.rohs.gov.uk</u> for details on RoHS Compliance.