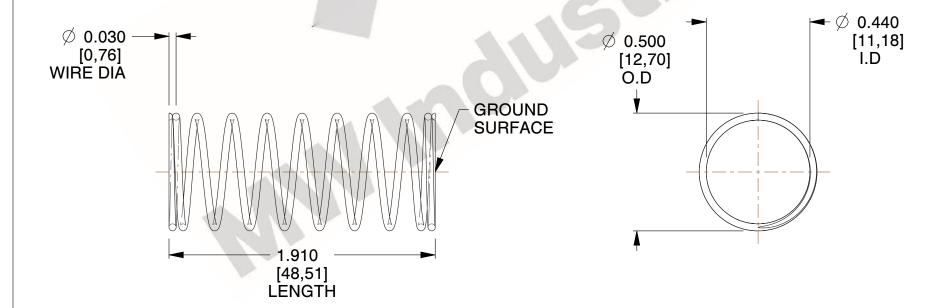

## **NOTES:**

1. Material: Stainless Steel

2. Finish: Glod Irridite

3. Ends: Closed and Ground

4. Total Coils: 10.000

5. Sugg. Max. Deflection: 0.610 (in) 6. Sugg. Max. Load : 2.300 (lbs)

7. All Drawing Dimensions are in Inches [mm]

SCALE

2.454

11772

COMPONENT

**COMPRESSION SPRINGS** 

UNIT

**SPRINGS** 

INCH [mm]