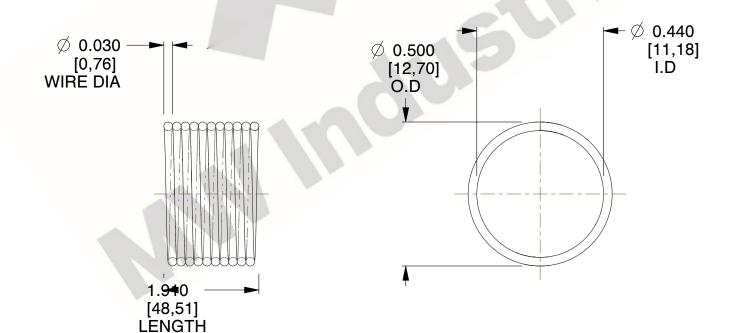

## **NOTES:**

1. Material: Stainless Steel

2. Finish: Glod Irridite

3. Ends: Closed

4. Total Coils: 10.000

Sugg. Max. Deflection: 0.010 (in)
 Sugg. Max. Load: 2.300 (lbs)

7. All Drawing Dimensions are in Inches [mm]