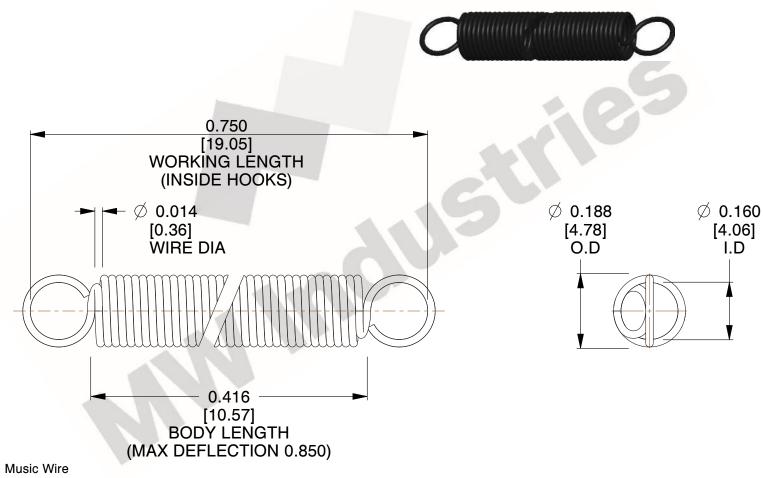

NOTES:

1. Material: Music Wire

2. Finish:

3. Sugg Max. Load: 0.550 (lbs) 4. Sugg Max. Deflection: 0.850 (in)

5. All Drawing Dimensions are in Inches [mm]

6. Coil Co

www.mwcomponents.com

800.237.5225

3.000

SCALE

UNIT **ZZ3-11** INCH [mm] SHEET **EXTENSION SPRINGS** 1 of 1

**SPRINGS** 

COMPONENT