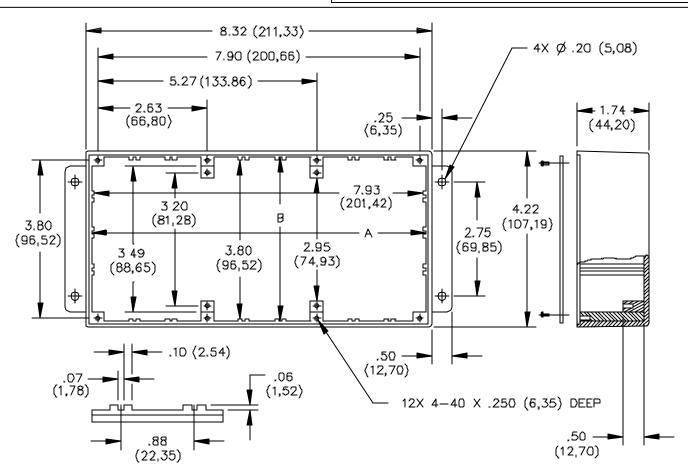

## **MATERIALS:**

Shielded Housing: Die cast aluminum, Alloy A380 or A384:

Finish: Blue paint per FED-STD-595, Color No. 25109

Marking: "POMONA ELECTRONICS, CALIF"

Cover: 2.03 (.080) thick aluminum, Alloy 110-H14

Finish: Clear anodized MIL-A-8625

Screws: (12) 4-40 x 6.35 (.25) Phillips, binding head

Steel.

Finish: Zinc Plated Max Circuit Board Sizes:

A- 8.03 (203,96) x 1.49 (37,85) x .063 (1,60) thick.

B- 3.91 (199,31) x 1.49 (37,85) x .063 (1,60) thick.