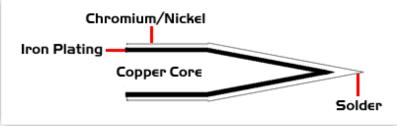

## Material Composition

technique and equipment used. Two different methods or the use of alternative equipment will produce different test results.

Easy Braid Co. tip cartridges will typically idle within a temperature range of +/-1.1°C. However, there is variation in idle temperature across tip geometries within an individual temperature series. Easy Braid Co. offers a wide variety of tip geometries from 0.25mm fine point tip to 5mm chisel. The length and geometry of a tip will have an influence on the tip idle temperature. To accurately measure idle temperature it will depend greatly on the measurement method,