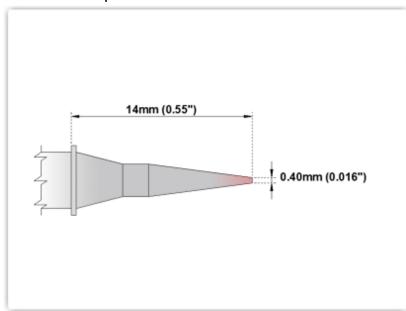

## **Technical Specifications**

EPM60C300

Conical 0.4mm (0.016")

Tip Style: Conical

Tip Width: 0.40mm (0.016")
Tip Length: 14.00mm (0.55")

60 Type Cartridge<sup>1</sup>: 325°C - 358°C

RoHS Compliant<sup>2</sup> / Lead Free: YES