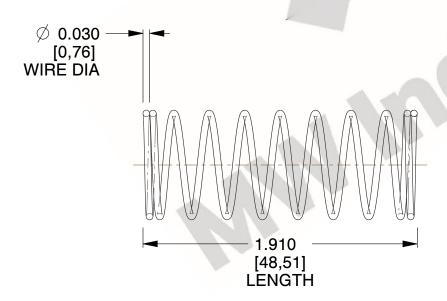

## **NOTES:**

1. Material : Spring Steel 2. Finish : Glod Irridite

3. Ends: Closed

4. Total Coils: 10.000

5. Sugg. Max. Deflection: 0.690 (in)6. Sugg. Max. Load: 2.300 (lbs)

7. All Drawing Dimensions are in Inches [mm]