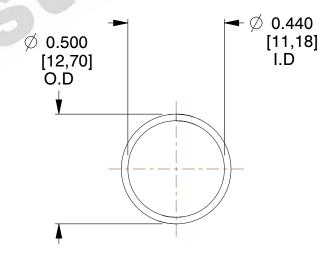

## **NOTES:**

1. Material : Spring Steel 2. Finish : Glod Irridite

3. Ends: Closed

4. Total Coils: 10.000

5. Sugg. Max. Deflection: 0.690 (in)6. Sugg. Max. Load: 2.300 (lbs)

7. All Drawing Dimensions are in Inches [mm]