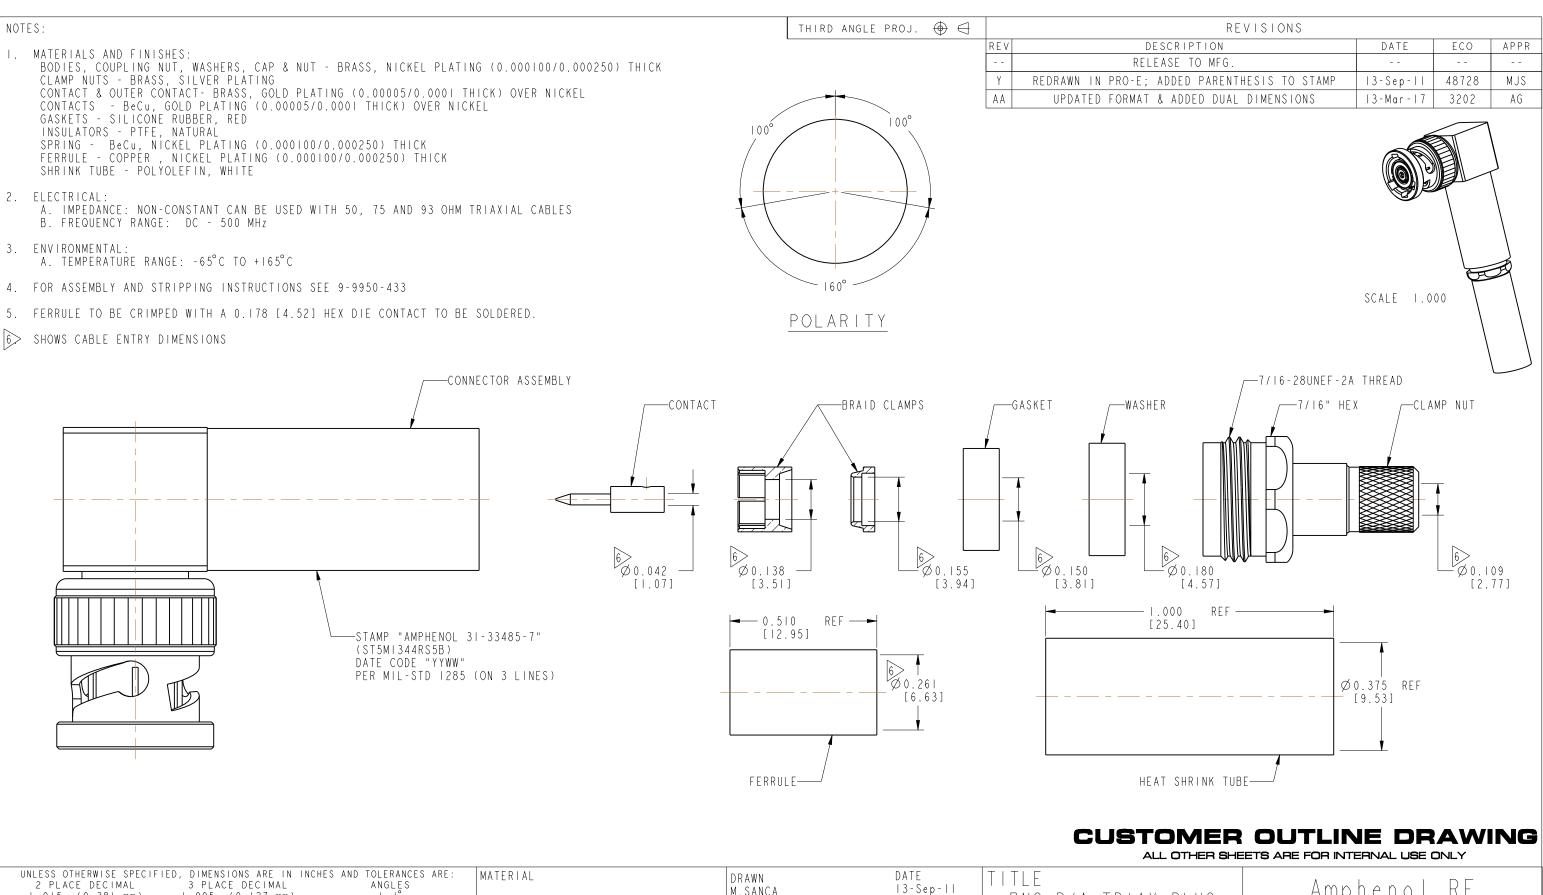

Amphenol RF M.SANCA  $\pm .015$  (0,381 mm)  $\pm .005$  (0,127 mm) BNC R/A TRIAX PLUG SEE NOTES NOTICE - These drawings, specifications, or other data (I) are, and remain the ENGINEER DATE FOR BOEING ST5M1323 property of Amphenol corp.' (2) must be returned upon request; and (3) are www.amphenolrf.com K.CAPOZZI 13-Sep-11 confidential and not to be disclosed to any person other than those to whom they are given by Amphenol Corp. the furnishing of these drawings, specifications, or other data by Amphenol Corp., or to any other person to anyone for any purpose is not to be regarded by implication or otherwise in any manner licensing, granting rights to permitting such holder or any other person to manufacture, use or sell any product, process or design, patented or otherwise, that may in any way be related to or disclosed by said drawings, specifications, or other data. REFERENCE McDONNELL-DOUGLAS SPEC. APPROVED DATE DRAWING NO.31-33485-7 K.CAPOZZI SCALE: 3.0:1.0 | SHEET | 2 OF 2 13-Mar-17 ST5MI344RS5B ITEM NO.31-33485-7 CAD FILE DWG SIZE REV CONFIGURATION LEVEL: In Work | PART NO.31-33485-7 FINISH