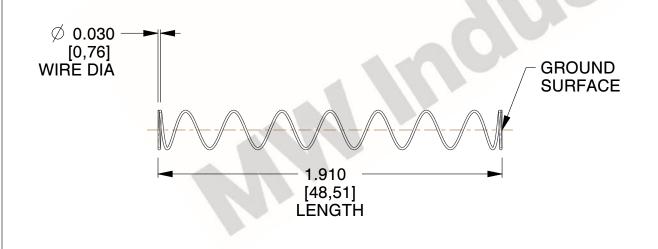

## **NOTES:**

1. Material : Spring Steel

2. Finish: Glod Irridite 3. Ends: Closed and Ground

4. Total Coils: 10.000

5. Sugg. Max. Deflection: 2.000 (in) 6. Sugg. Max. Load : 2.300 (lbs)

7. All Drawing Dimensions are in Inches [mm]

SCALE

0.832

| COMPONENT      | SPRINGS |           |
|----------------|---------|-----------|
| 44770          |         | UNIT      |
| 11772          |         | INCH [mm] |
| COMPRESSION SP | PRINGS  | SHEET     |
|                |         | 1 of 1    |