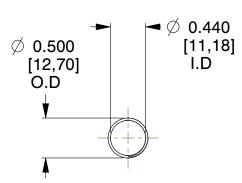

## **NOTES:**

1. Material : Spring Steel

2. Finish: Glod Irridite 3. Ends: Closed and Ground

4. Total Coils: 10.000

5. Sugg. Max. Deflection: 2.000 (in) 6. Sugg. Max. Load : 2.300 (lbs)

7. All Drawing Dimensions are in Inches [mm]

SCALE

0.832

| COMPONENT      | SPRINGS |           |
|----------------|---------|-----------|
| 44770          |         | UNIT      |
| 11772          |         | INCH [mm] |
| COMPRESSION SP | PRINGS  | SHEET     |
|                |         | 1 of 1    |