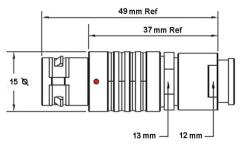

## PSG.2B.304.CLAD52Z

## PUSH-PULL PLUG, 4 PIN CONTACTS, SOLDER, 5.2 MM COLLET, STRAIN RELIEF NUT

| KEY SPECIFICATIONS   |              |
|----------------------|--------------|
| CONNECTOR SERIES     | PSG          |
| CONNECTOR SIZE       | 2В           |
| CONNECTOR GENDER     | MALE         |
| CODING               | G            |
| LOCKING STYLE        | SELF LOCKING |
| ATTACHMENT METHOD    | SOLDER       |
| IP RATING            | IP 50        |
| COLLET SIZE          | 5.2 MM       |
| STANDARD MATE SERIES | FSG          |