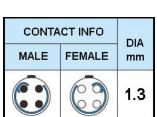

## PUSH-PULL PLUG, 4 PIN CONTACTS, SOLDER, 5.2 MM COLLET, STRAIN RELIEF NUT

| KEY SPECIFICATIONS   |              |
|----------------------|--------------|
| CONNECTOR SERIES     | PSG          |
| CONNECTOR SIZE       | 2В           |
| CONNECTOR GENDER     | MALE         |
| CODING               | G            |
| LOCKING STYLE        | SELF LOCKING |
| ATTACHMENT METHOD    | SOLDER       |
| IP RATING            | IP 50        |
| COLLET SIZE          | 5.2 MM       |
| STANDARD MATE SERIES | FSG          |