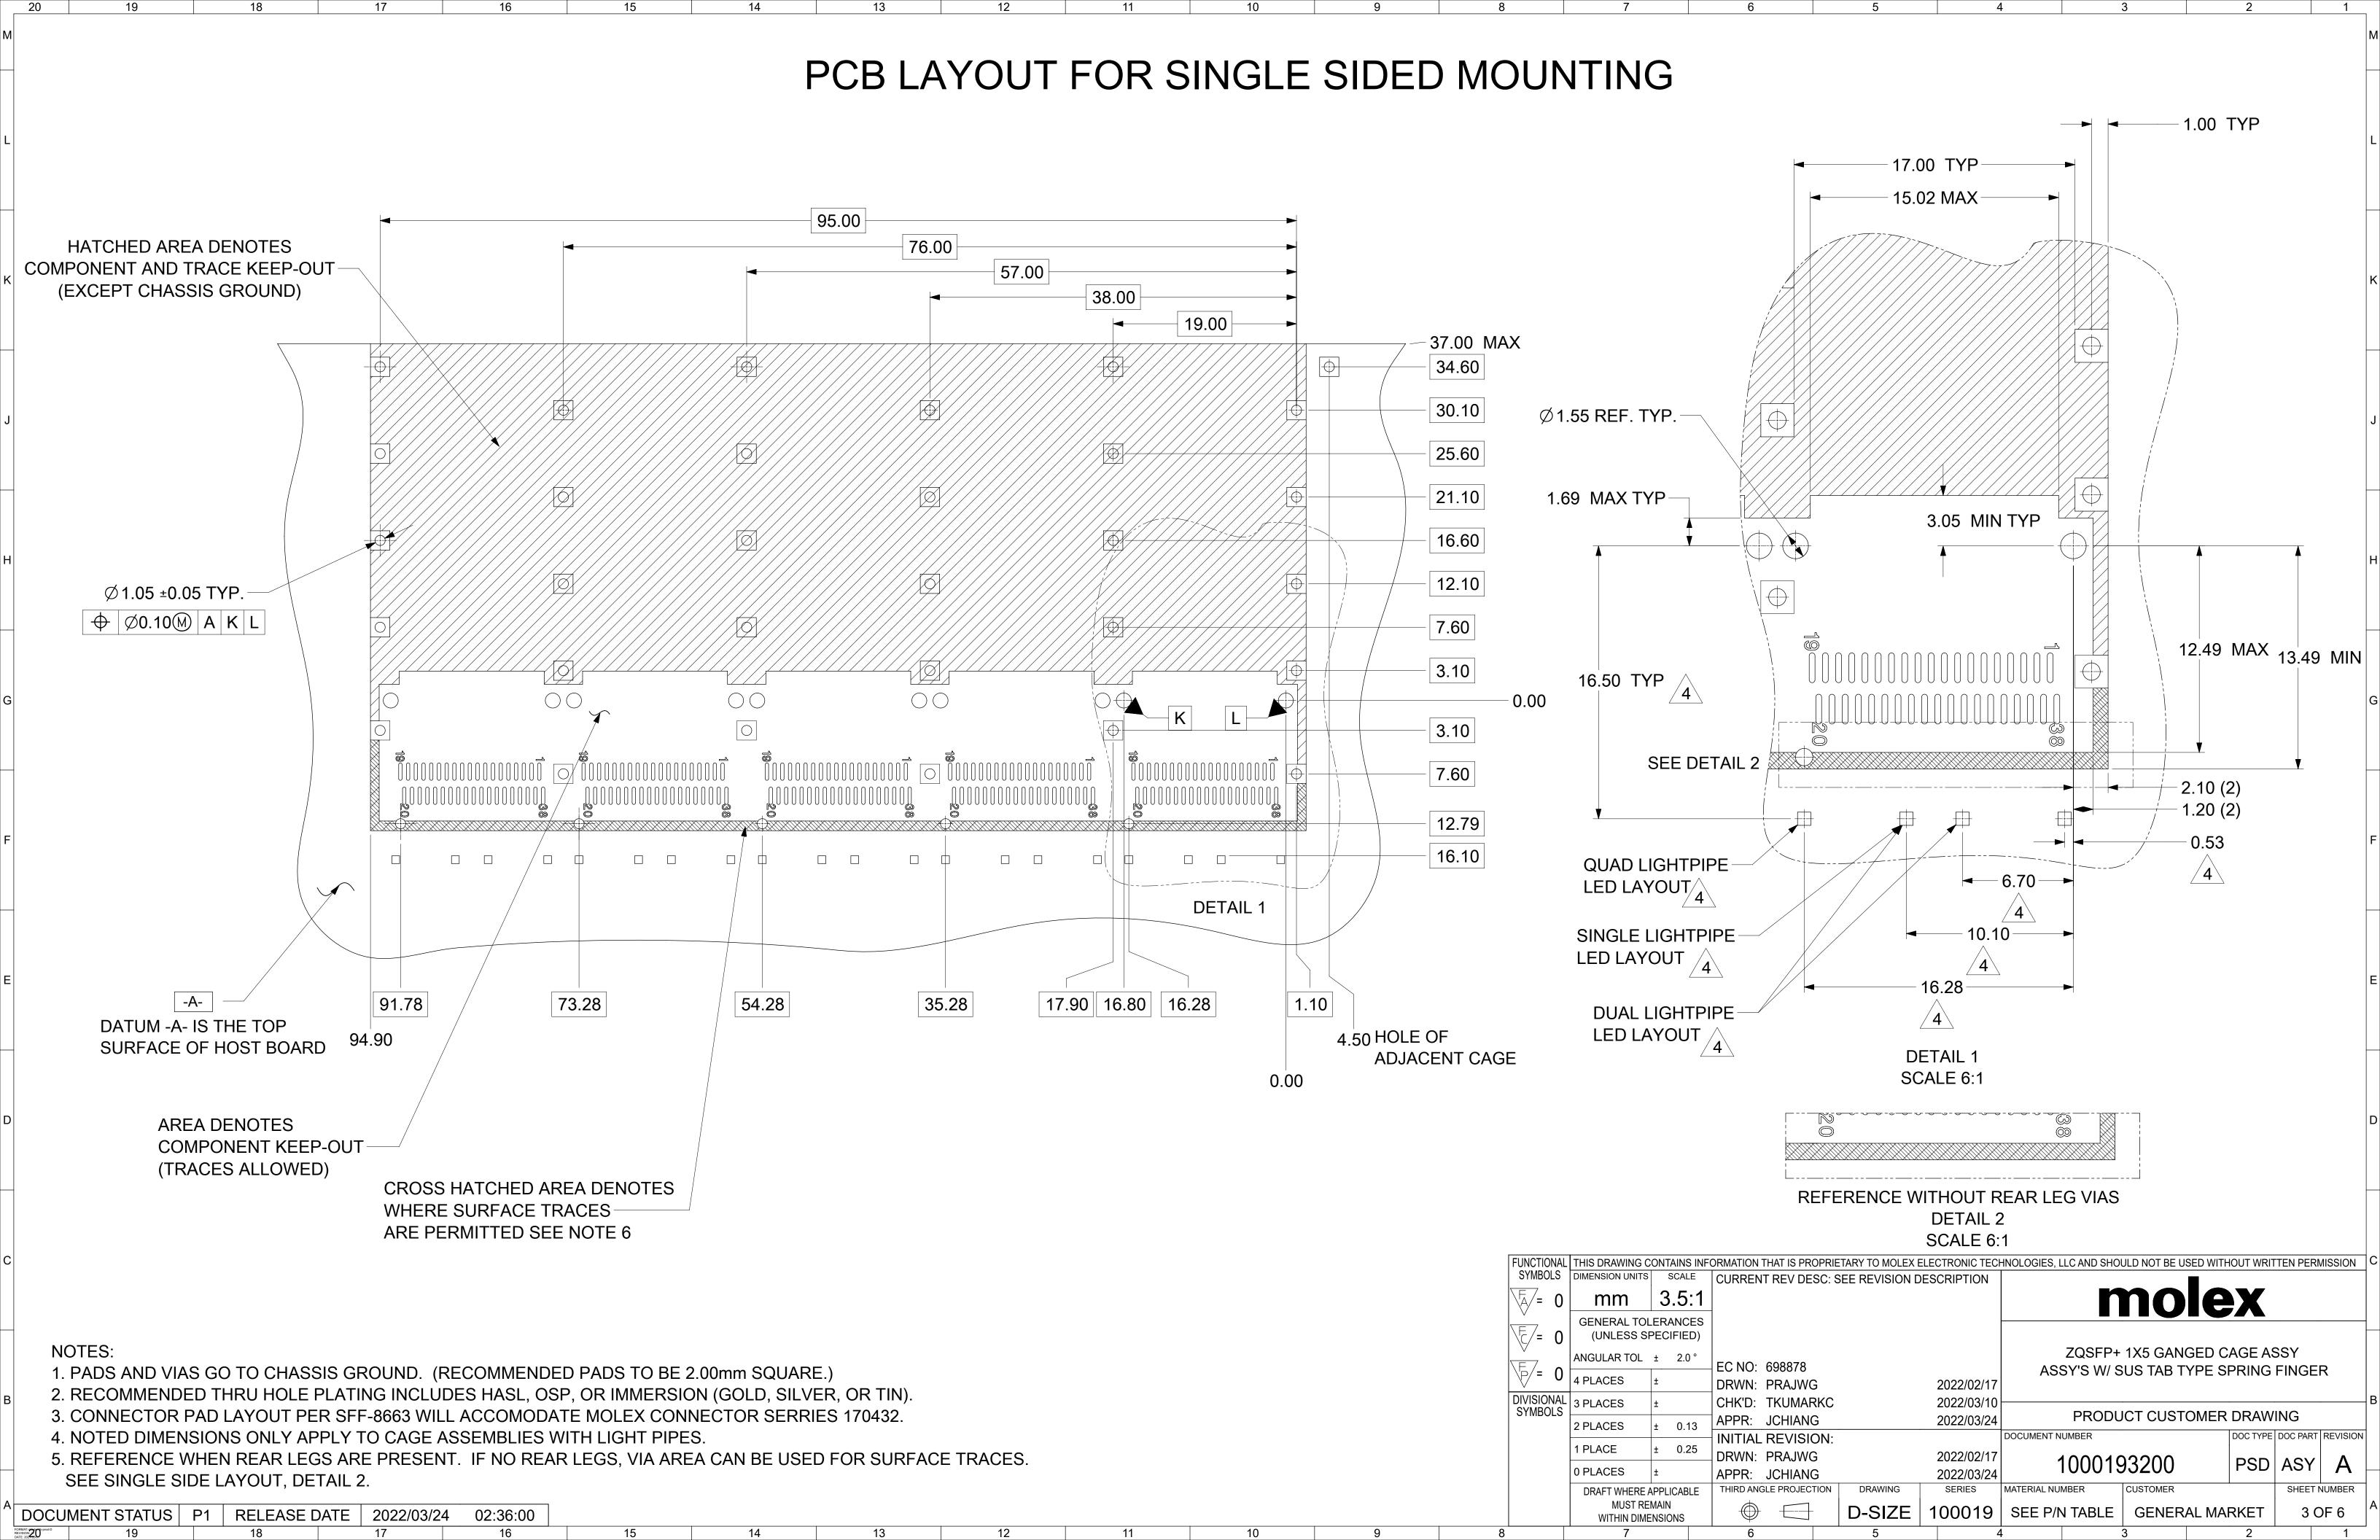

## BEZEL AND BOARD POSITION DIMENSIONS FOR BELLY TO BELLY MOUNTING 43.8 REF (BEZEL CENTERLINE) CUTAWAY2-43.0 ±0.3 (BACK OF BEZEL) **CUTAWAY 1** 0.15 ±0.10 **BEZEL OPENING BELOW PCB** PAD SURFACE 9.75 REF (TOP OF CAGE TO PAD SURFACE) 0.15 ±0.10 BEZEL OPENING ABOVE PCB PAD SURFACE 1.60 REF. → R0.3 TYP 10.15 ±0.1 SEE NOTE 1 10.15 ±0.1 **2** 2.40 MIN → 2X 96.00 ±0.10 NOTE: 1. PCB THICKNESS VARIATION MUST BE CONSIDERED WHEN DETERMINING BEZEL OPENING LOCATION. 2. THIS DIMENSION IS FOR REFERENCE ONLY. USER CAN MODIFY IT DEPENDS ON APPLICATION. (THIS DIMENSION VARIES BASED ON DISTANCE OF "HOLE OF ADJACENT CAGE" ON PCB LAYOUT.)

## BEZEL AND BOARD POSITION DIMENSIONS FOR SINGLE SIDE MOUNTING