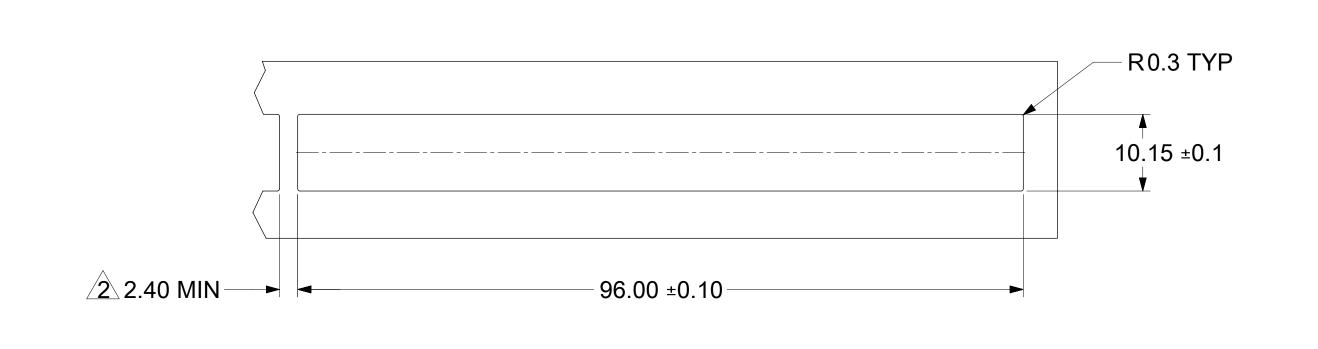

## BEZEL AND BOARD POSITION DIMENSIONS FOR BELLY TO BELLY MOUNTING 43.8 REF (BEZEL CENTERLINE) CUTAWAY2-43.0 ±0.3 (BACK OF BEZEL) **CUTAWAY 1** 0.15 ±0.10 **BEZEL OPENING BELOW PCB** PAD SURFACE 9.75 REF (TOP OF CAGE TO PAD SURFACE) 0.15 ±0.10 BEZEL OPENING ABOVE PCB PAD SURFACE 1.60 REF. → R0.3 TYP 10.15 ±0.1 SEE NOTE 1 10.15 ±0.1 **2** 2.40 MIN → 2X 96.00 ±0.10 NOTE: 1. PCB THICKNESS VARIATION MUST BE CONSIDERED WHEN DETERMINING BEZEL OPENING LOCATION. 2. THIS DIMENSION IS FOR REFERENCE ONLY. USER CAN MODIFY IT DEPENDS ON APPLICATION. (THIS DIMENSION VARIES BASED ON DISTANCE OF "HOLE OF ADJACENT CAGE" ON PCB LAYOUT.)