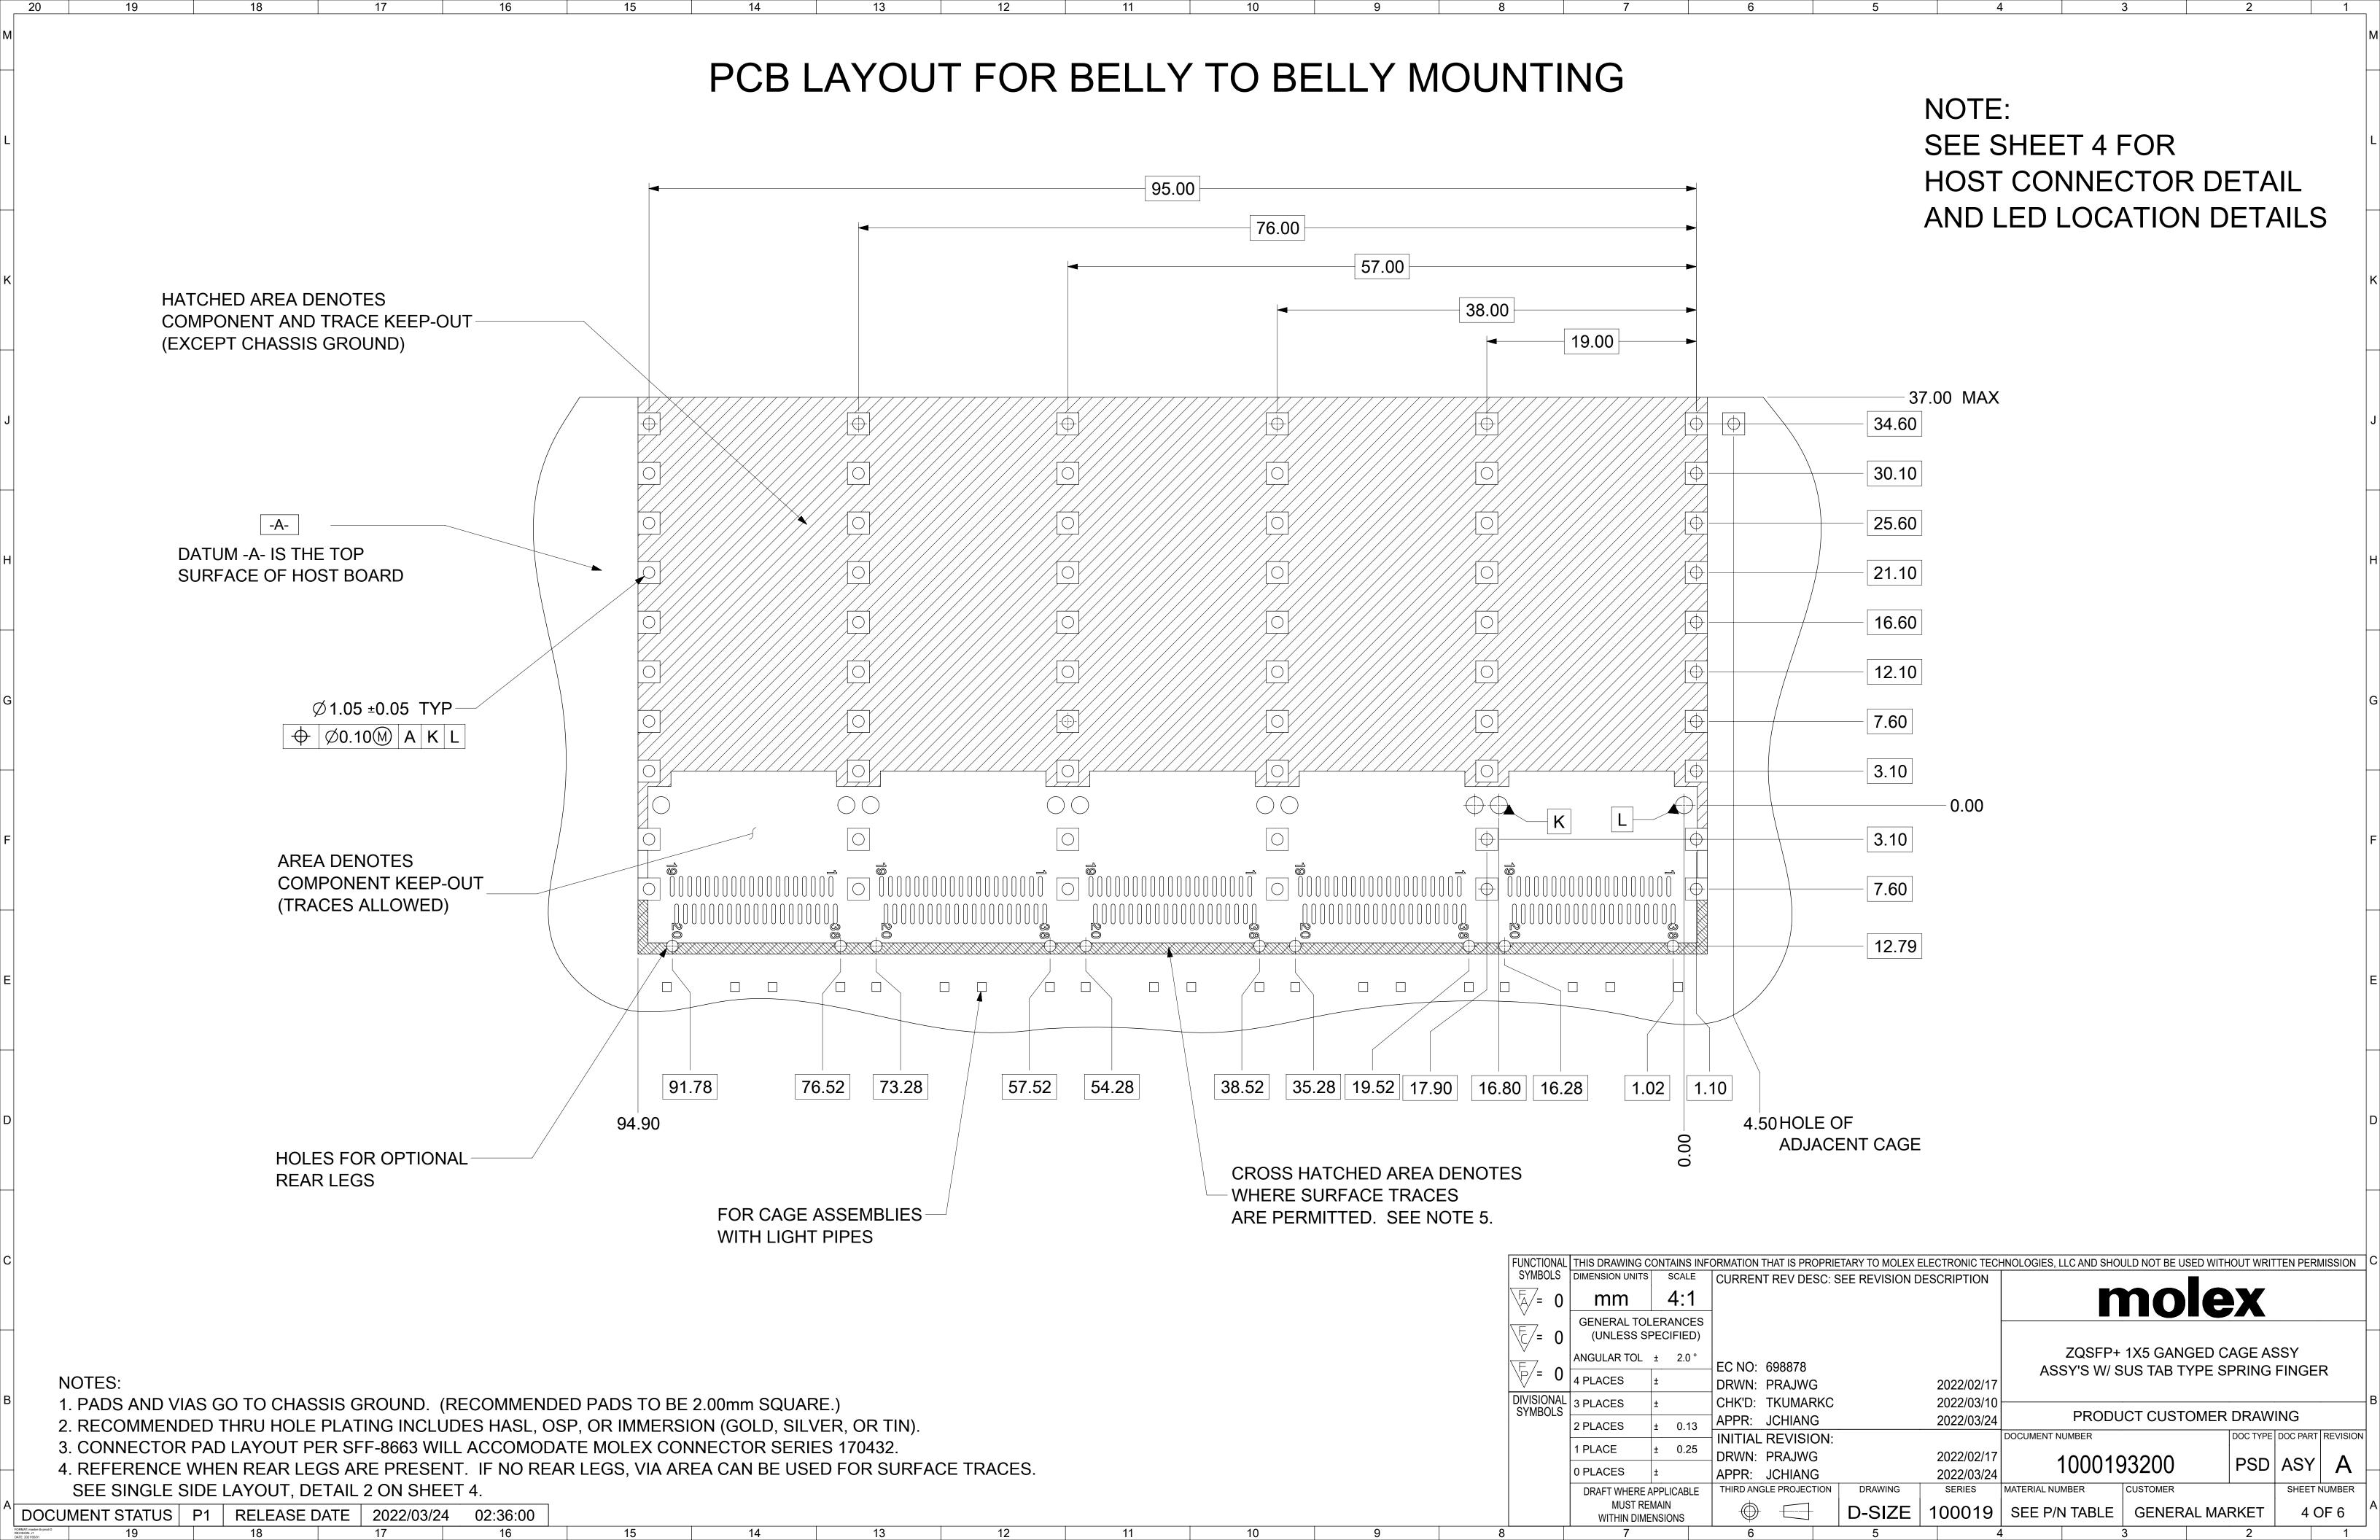

## BEZEL AND BOARD POSITION DIMENSIONS FOR BELLY TO BELLY MOUNTING 43.8 REF (BEZEL CENTERLINE) CUTAWAY2-43.0 ±0.3 (BACK OF BEZEL) **CUTAWAY 1** 0.15 ±0.10 **BEZEL OPENING BELOW PCB** PAD SURFACE 9.75 REF (TOP OF CAGE TO PAD SURFACE) 0.15 ±0.10 BEZEL OPENING ABOVE PCB PAD SURFACE 1.60 REF. → R0.3 TYP 10.15 ±0.1 SEE NOTE 1 10.15 ±0.1 **2** 2.40 MIN → 2X 96.00 ±0.10 NOTE: 1. PCB THICKNESS VARIATION MUST BE CONSIDERED WHEN DETERMINING BEZEL OPENING LOCATION. 2. THIS DIMENSION IS FOR REFERENCE ONLY. USER CAN MODIFY IT DEPENDS ON APPLICATION. (THIS DIMENSION VARIES BASED ON DISTANCE OF "HOLE OF ADJACENT CAGE" ON PCB LAYOUT.)