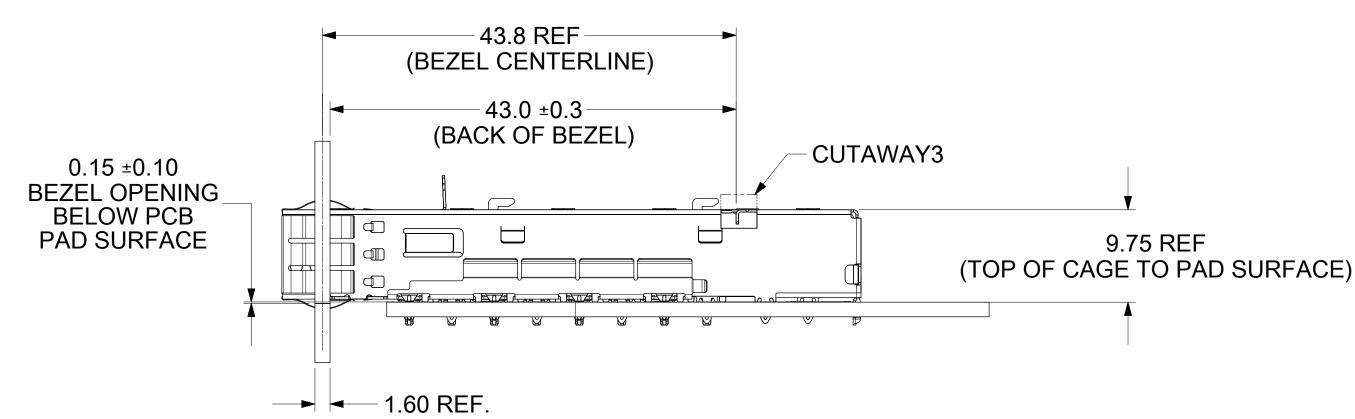

## BEZEL AND BOARD POSITION DIMENSIONS FOR BELLY TO BELLY MOUNTING 43.8 REF (BEZEL CENTERLINE) CUTAWAY2-43.0 ±0.3 (BACK OF BEZEL) **CUTAWAY 1** 0.15 ±0.10 **BEZEL OPENING BELOW PCB** PAD SURFACE 9.75 REF (TOP OF CAGE TO PAD SURFACE) 0.15 ±0.10 BEZEL OPENING ABOVE PCB PAD SURFACE 1.60 REF. → R0.3 TYP 10.15 ±0.1 SEE NOTE 1 10.15 ±0.1 **2** 2.40 MIN → 2X 96.00 ±0.10 NOTE: 1. PCB THICKNESS VARIATION MUST BE CONSIDERED WHEN DETERMINING BEZEL OPENING LOCATION. 2. THIS DIMENSION IS FOR REFERENCE ONLY. USER CAN MODIFY IT DEPENDS ON APPLICATION. (THIS DIMENSION VARIES BASED ON DISTANCE OF "HOLE OF ADJACENT CAGE" ON PCB LAYOUT.)

## BEZEL AND BOARD POSITION DIMENSIONS FOR SINGLE SIDE MOUNTING