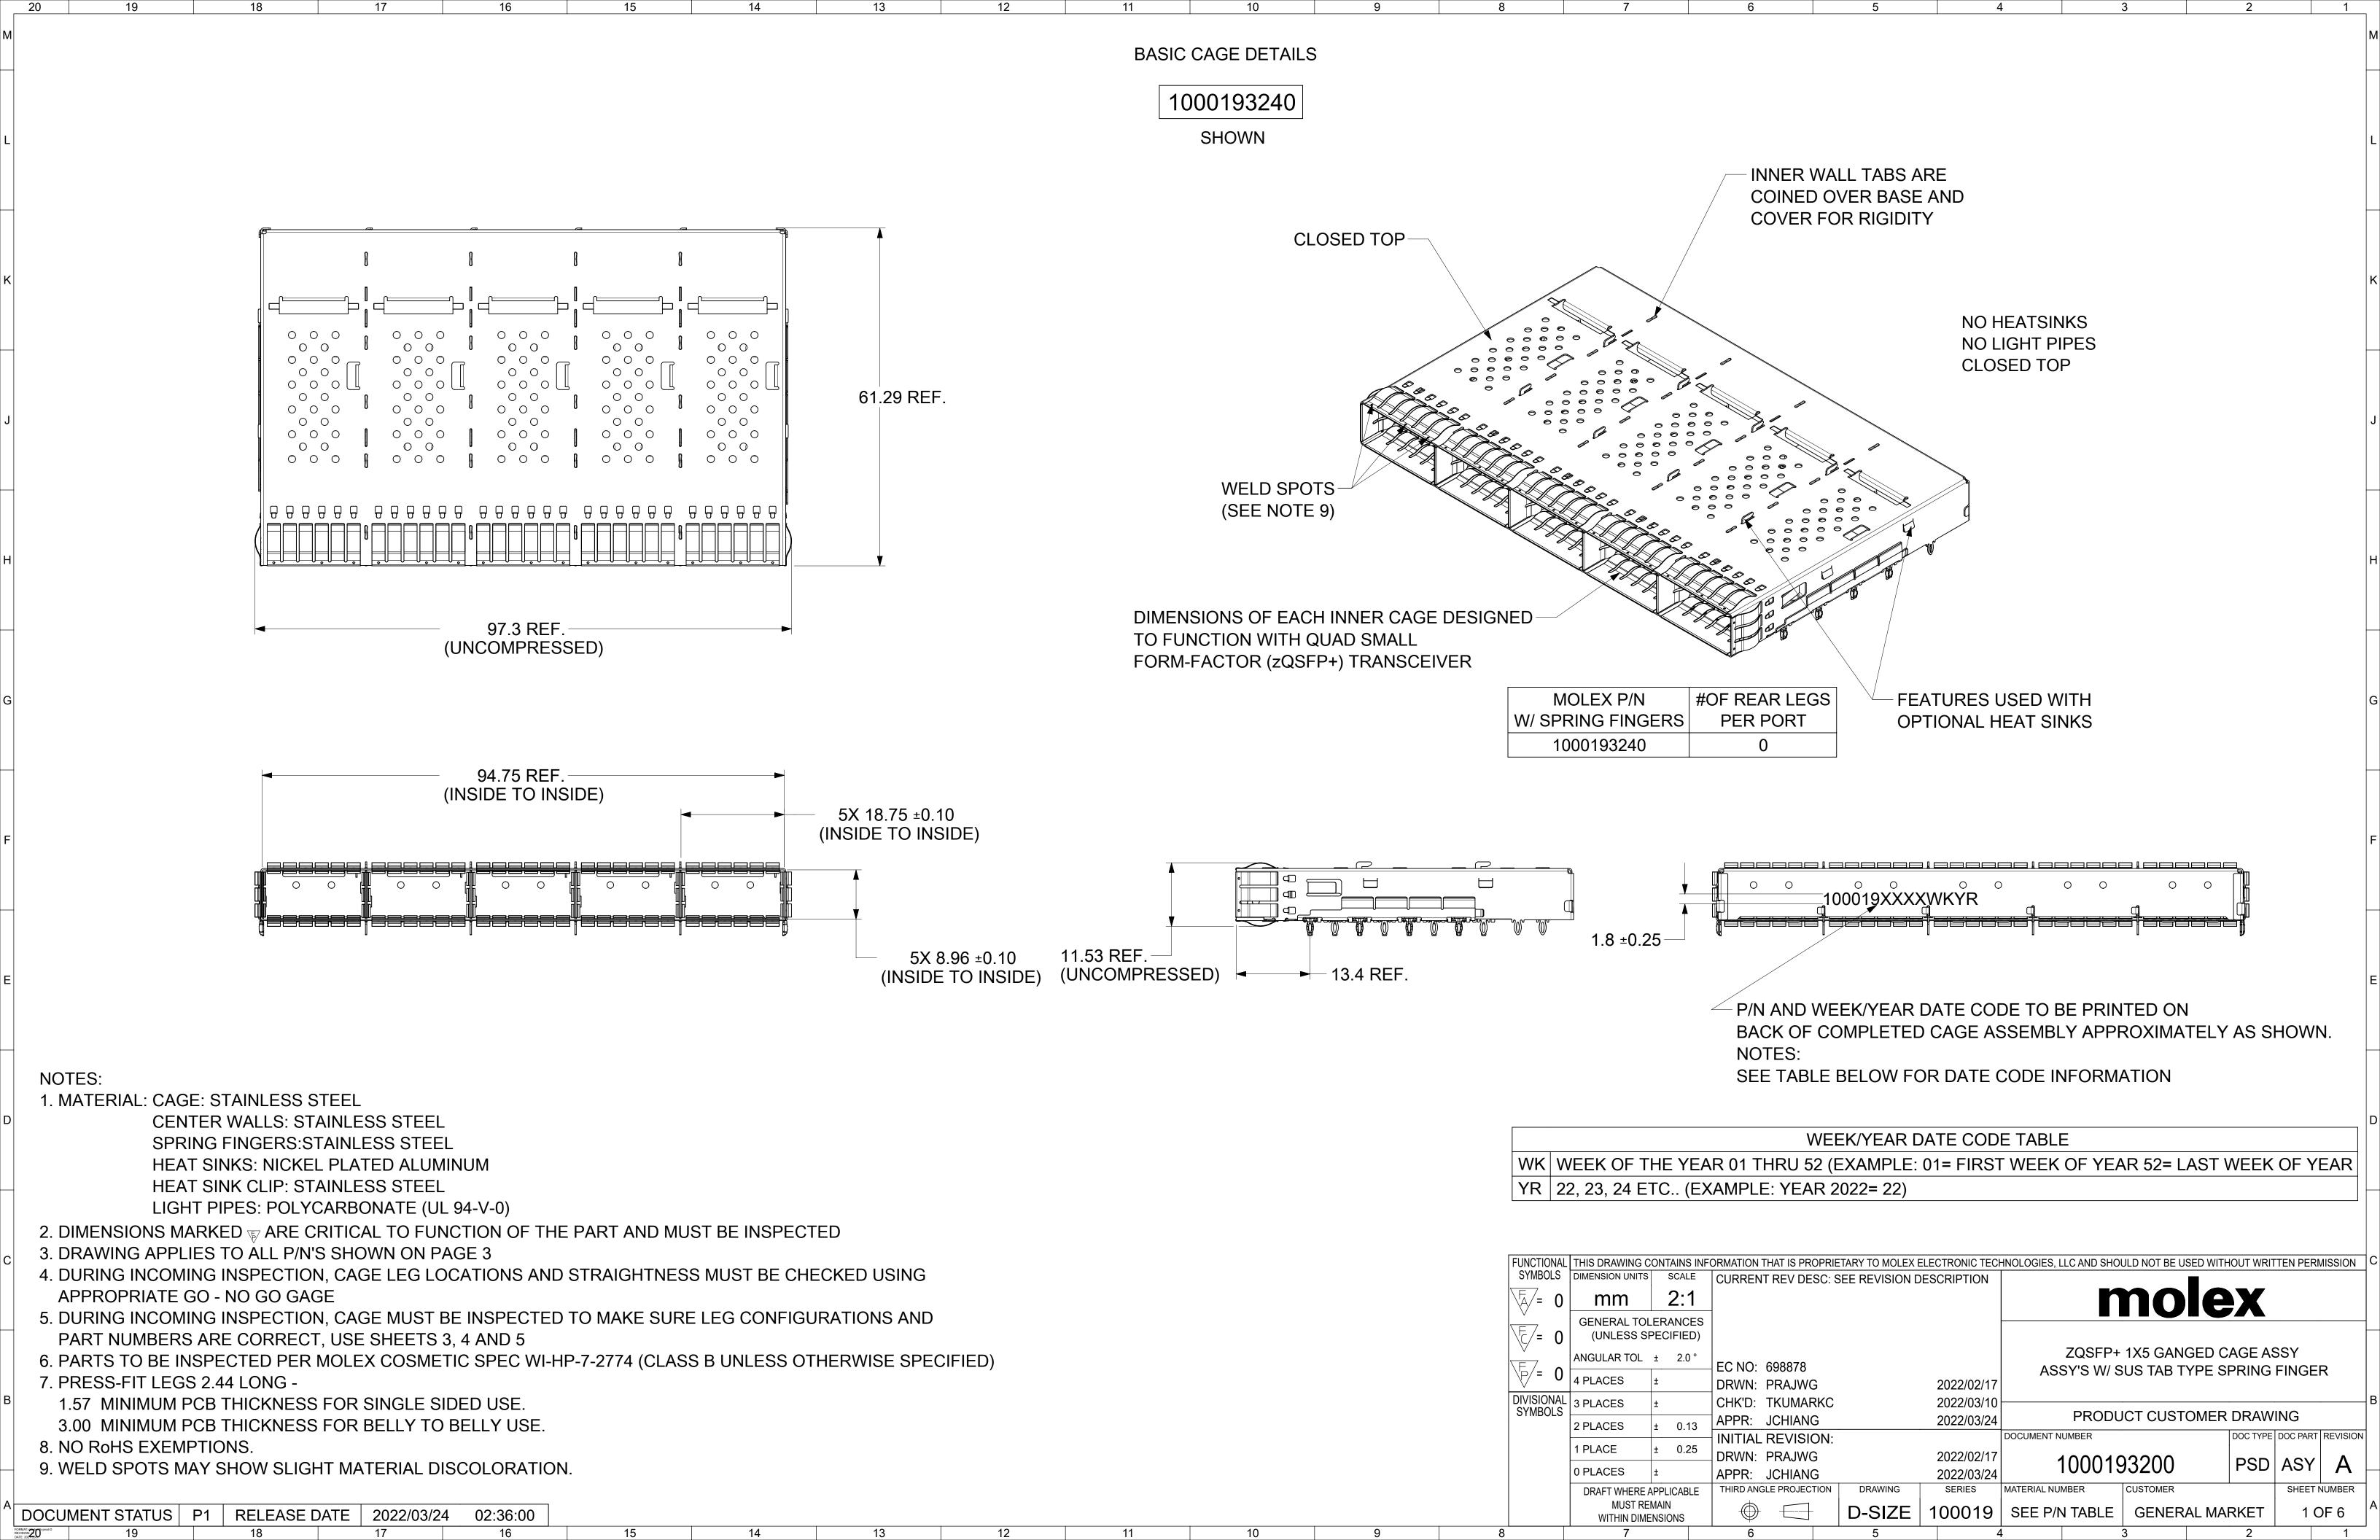

## BEZEL AND BOARD POSITION DIMENSIONS FOR BELLY TO BELLY MOUNTING 43.8 REF (BEZEL CENTERLINE) CUTAWAY2-43.0 ±0.3 (BACK OF BEZEL) **CUTAWAY 1** 0.15 ±0.10 **BEZEL OPENING BELOW PCB** PAD SURFACE 9.75 REF (TOP OF CAGE TO PAD SURFACE) 0.15 ±0.10 BEZEL OPENING ABOVE PCB PAD SURFACE 1.60 REF. → R0.3 TYP 10.15 ±0.1 SEE NOTE 1 10.15 ±0.1 **2** 2.40 MIN → 2X 96.00 ±0.10 NOTE: 1. PCB THICKNESS VARIATION MUST BE CONSIDERED WHEN DETERMINING BEZEL OPENING LOCATION. 2. THIS DIMENSION IS FOR REFERENCE ONLY. USER CAN MODIFY IT DEPENDS ON APPLICATION. (THIS DIMENSION VARIES BASED ON DISTANCE OF "HOLE OF ADJACENT CAGE" ON PCB LAYOUT.)

## BEZEL AND BOARD POSITION DIMENSIONS FOR SINGLE SIDE MOUNTING