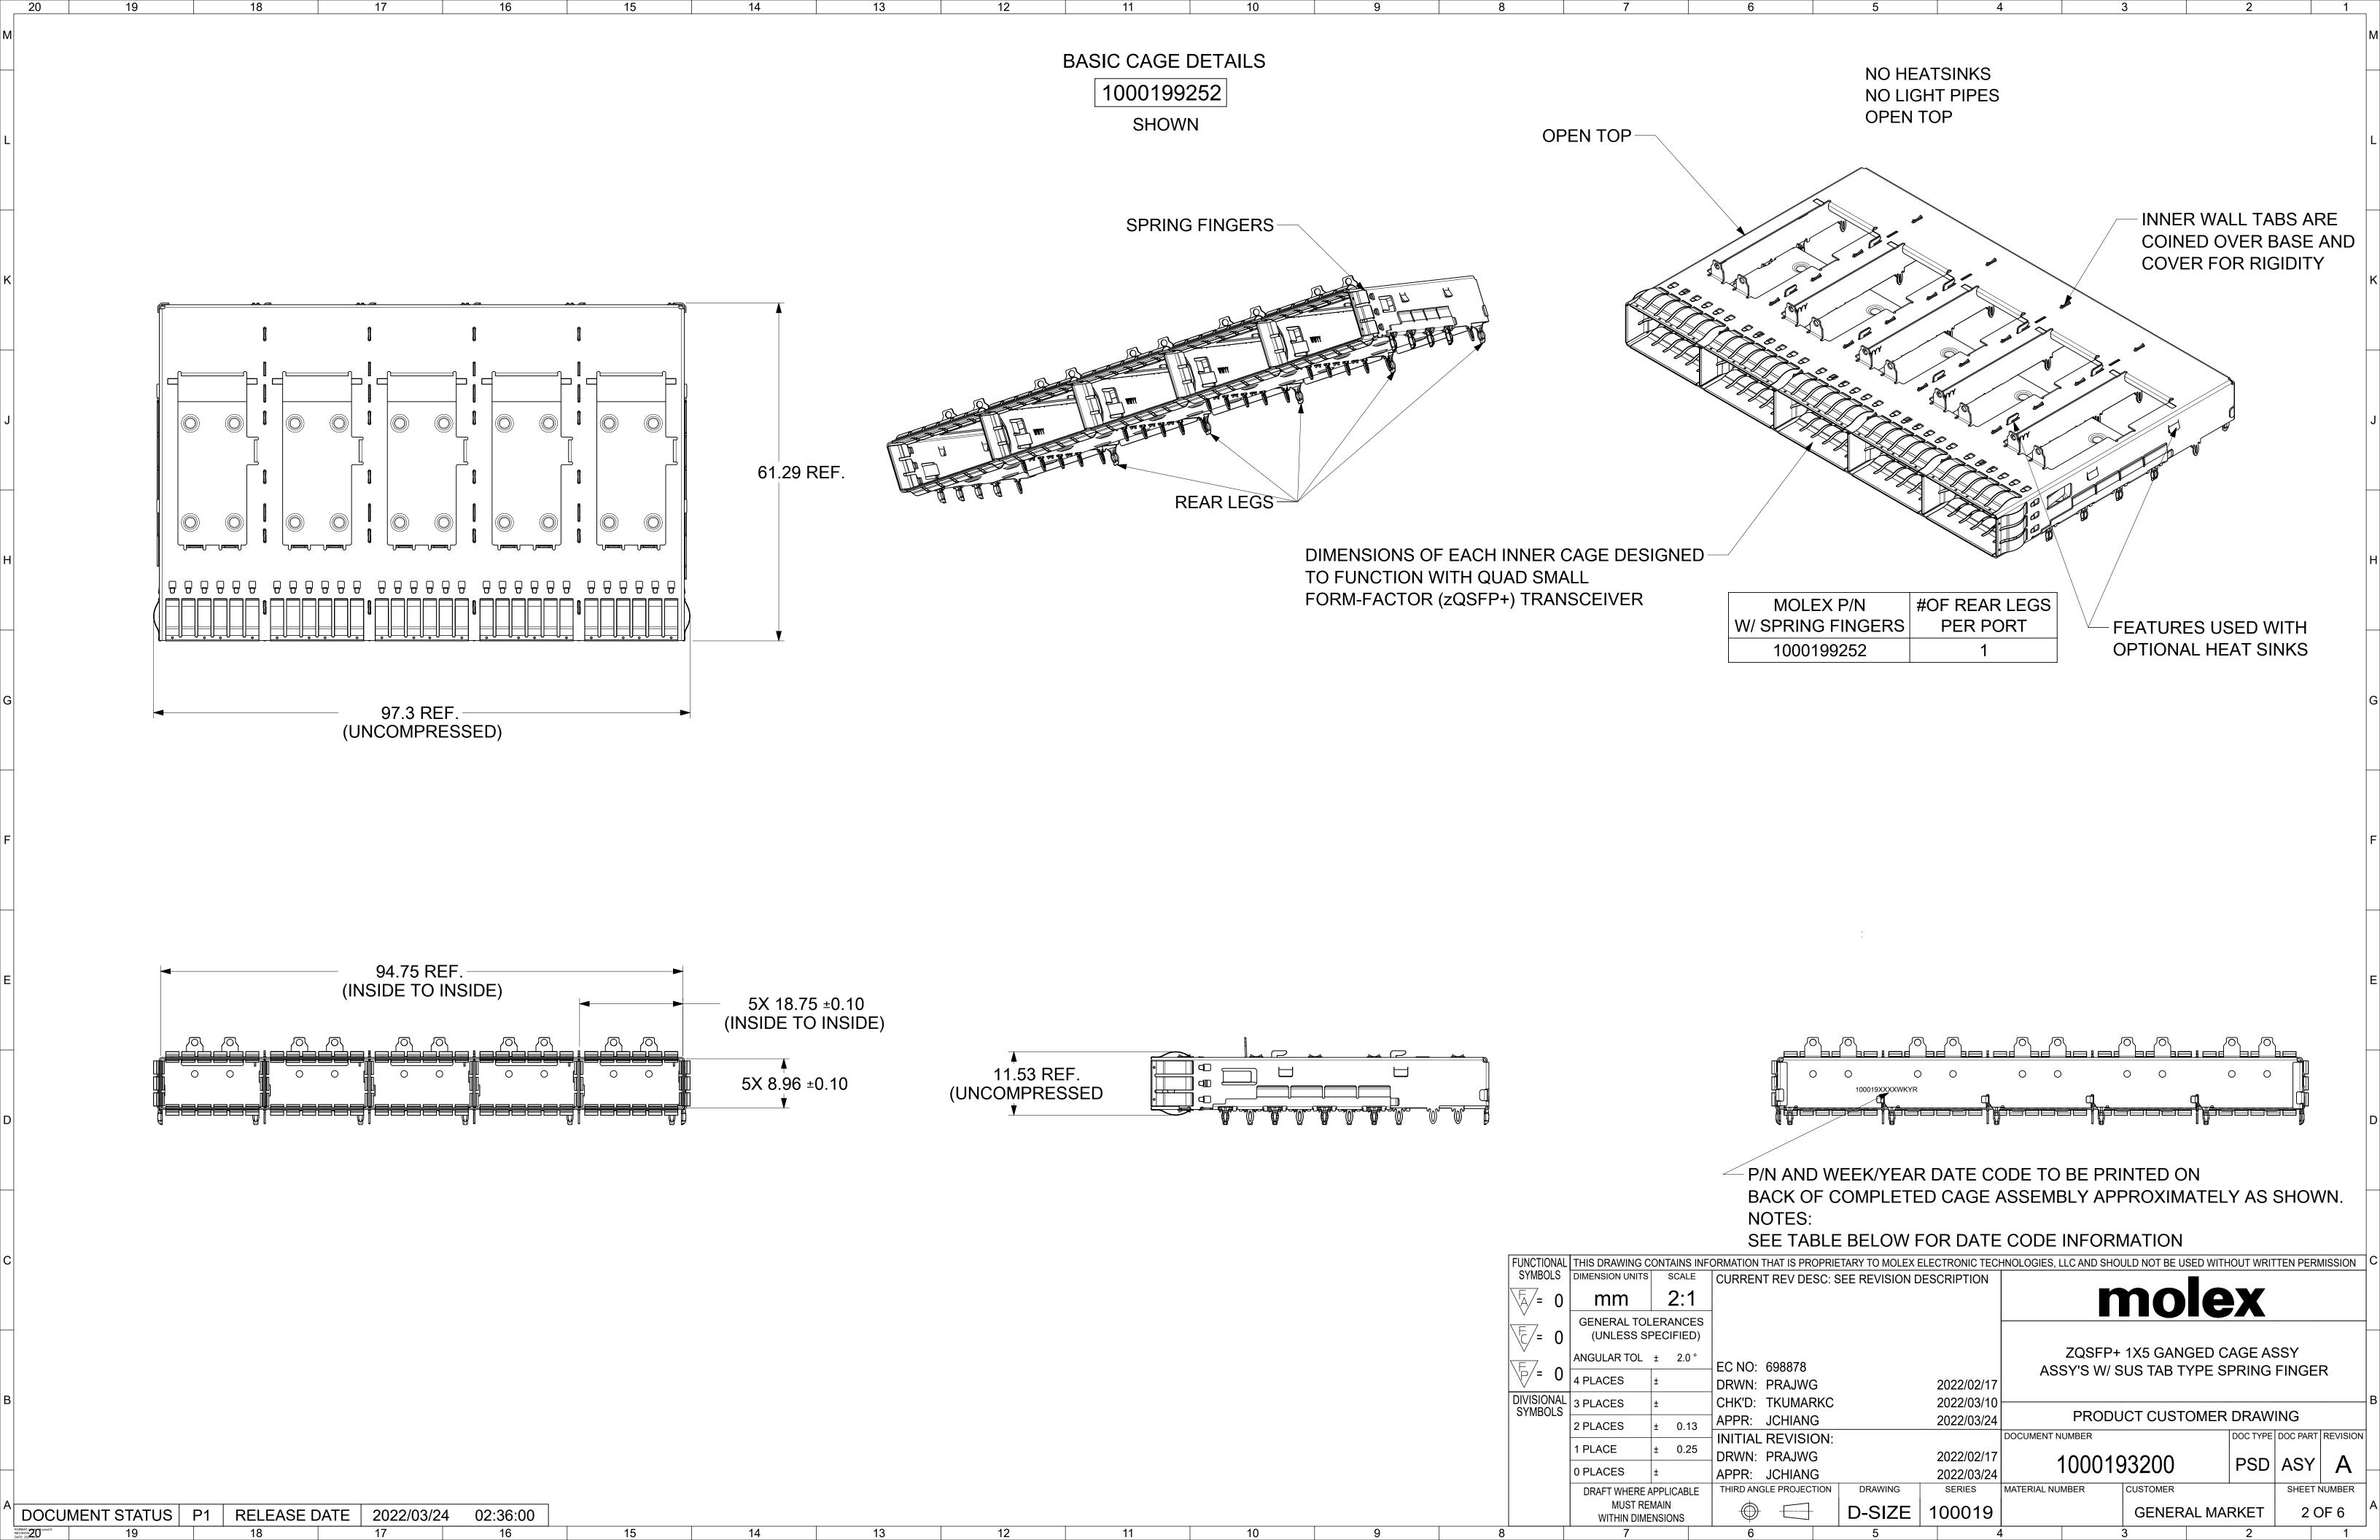

## BEZEL AND BOARD POSITION DIMENSIONS FOR BELLY TO BELLY MOUNTING 43.8 REF (BEZEL CENTERLINE) CUTAWAY2-43.0 ±0.3 (BACK OF BEZEL) **CUTAWAY 1** 0.15 ±0.10 **BEZEL OPENING BELOW PCB** PAD SURFACE 9.75 REF (TOP OF CAGE TO PAD SURFACE) 0.15 ±0.10 BEZEL OPENING ABOVE PCB PAD SURFACE 1.60 REF. → R0.3 TYP 10.15 ±0.1 SEE NOTE 1 10.15 ±0.1 **2** 2.40 MIN → 2X 96.00 ±0.10 NOTE: 1. PCB THICKNESS VARIATION MUST BE CONSIDERED WHEN DETERMINING BEZEL OPENING LOCATION. 2. THIS DIMENSION IS FOR REFERENCE ONLY. USER CAN MODIFY IT DEPENDS ON APPLICATION. (THIS DIMENSION VARIES BASED ON DISTANCE OF "HOLE OF ADJACENT CAGE" ON PCB LAYOUT.)

## BEZEL AND BOARD POSITION DIMENSIONS FOR SINGLE SIDE MOUNTING