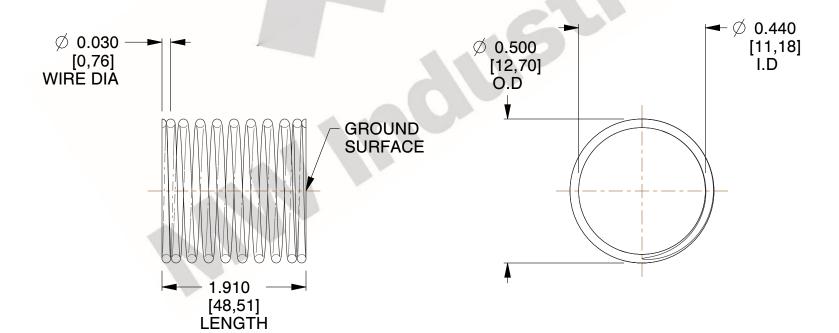

## **NOTES:**

1. Material : Music Wire 2. Finish : Glod Irridite

3. Ends: Closed and Ground

4. Total Coils: 10.000

5. Sugg. Max. Deflection : 0.310 (in)6. Sugg. Max. Load : 2.300 (lbs)

7. All Drawing Dimensions are in Inches [mm]