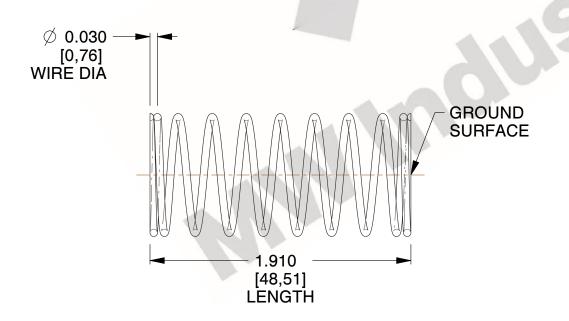

## **NOTES:**

1. Material: Stainless Steel

2. Finish: Glod Irridite

3. Ends: Closed and Ground

4. Total Coils: 10.000

5. Sugg. Max. Deflection: 0.810 (in) 6. Sugg. Max. Load : 2.300 (lbs)

7. All Drawing Dimensions are in Inches [mm]

SCALE

2.564

11772

COMPONENT

**COMPRESSION SPRINGS** 

UNIT INCH [mm] SHEET 1 of 1

**SPRINGS**