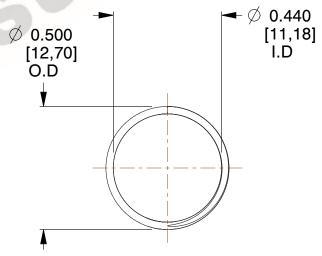

## **NOTES:**

1. Material: Stainless Steel

2. Finish: Glod Irridite

3. Ends: Closed and Ground

4. Total Coils: 10.000

5. Sugg. Max. Deflection: 0.810 (in) 6. Sugg. Max. Load : 2.300 (lbs)

7. All Drawing Dimensions are in Inches [mm]

SCALE

2.564

11772

COMPONENT

**COMPRESSION SPRINGS** 

UNIT INCH [mm] SHEET 1 of 1

**SPRINGS**