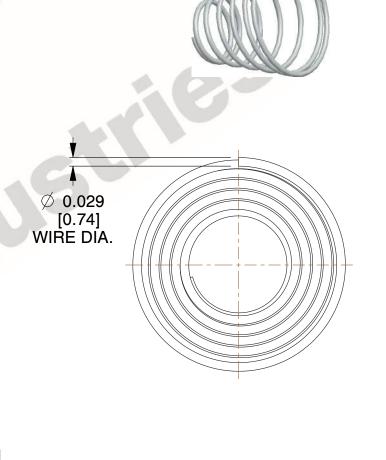

## **NOTES:**

1. Material : 302 SS 2. Finish : None

3. Total Coils: 6.400 4. Ends: Closed

5. Wind Direction: RHW

6. All Drawing Dimensions are in Inches [mm]

This file and any associated information and specifications are provided for reference and evaluation purposes only, and is subject to change without notice. MW Industries makes no representations, warranties or guarantees as to the appropriateness, accuracy, completeness, or suitability for any purpose, of the file, information or specifications. You are solely responsible for the use of the file, information or specifications.