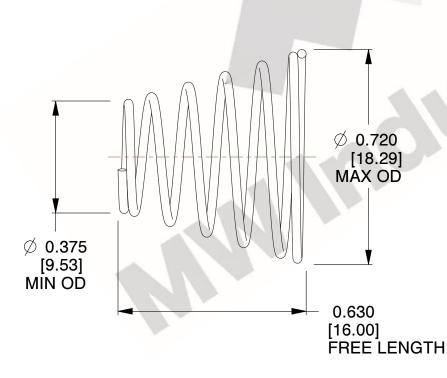

## **NOTES:**

1. Material : 302 SS 2. Finish : None

3. Total Coils: 6.400 4. Ends: Closed

5. Wind Direction: RHW

6. All Drawing Dimensions are in Inches [mm]

This file and any associated information and specifications are provided for reference and evaluation purposes only, and is subject to change without notice. MW Industries makes no representations, warranties or guarantees as to the appropriateness, accuracy, completeness, or suitability for any purpose, of the file, information or specifications. You are solely responsible for the use of the file, information or specifications.