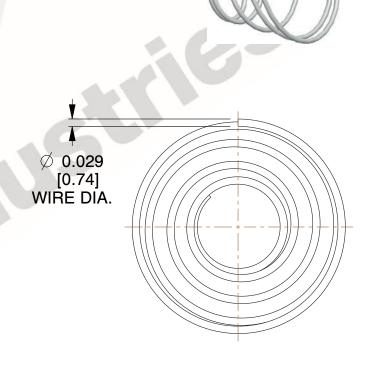

## **NOTES:**

1. Material : 302 SS 2. Finish : None

3. Total Coils: 4.500 4. Ends: Closed

5. Wind Direction: RHW

6. All Drawing Dimensions are in Inches [mm]

This file and any associated information and specifications are provided for reference and evaluation purposes only, and is subject to change without notice. MW Industries makes no representations, warranties or guarantees as to the appropriateness, accuracy, completeness, or suitability for any purpose, of the file, information or specifications. You are solely responsible for the use of the file, information or specifications.

SCALE

2.647

.

**COMPONENT** 

**TA-7025S** 

**TAPERED SPRINGS** 

TAPERED SPRINGS

UNIT
INCH [mm]