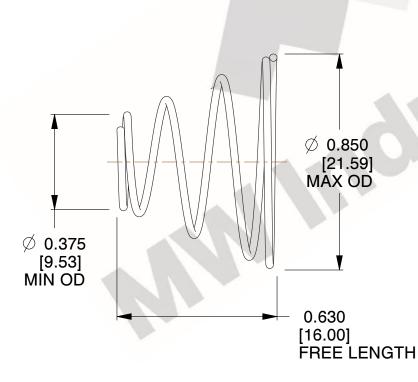

## **NOTES:**

1. Material : 302 SS 2. Finish : None

3. Total Coils: 4.500 4. Ends: Closed

5. Wind Direction: RHW

6. All Drawing Dimensions are in Inches [mm]

This file and any associated information and specifications are provided for reference and evaluation purposes only, and is subject to change without notice. MW Industries makes no representations, warranties or guarantees as to the appropriateness, accuracy, completeness, or suitability for any purpose, of the file, information or specifications. You are solely responsible for the use of the file, information or specifications.

SCALE

2.647

.

**COMPONENT** 

**TA-7025S** 

**TAPERED SPRINGS** 

TAPERED SPRINGS

UNIT
INCH [mm]