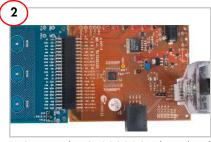

Note The hex file is located at: <Install\_ directory>\Cypress\ CY3280-BSM\<version>\Firmware\ 20x34\_CSA\CY3280\_BSM\_20x34\ CY3280\_BSM\_20x34\

1. Connect the CY3280-BSM board to the CY3280-20x34 UCC board's P2 connector.

2. In the CY3280-20x34 board, place the jumper on header J1 to short pins 2 and 3. In the CY3280-BSM board, place the jumper on header J2 to short pins 2 and 3.

3. Connect MiniProg1 to the CY3280-20x34 UCC board's ISSP connector (J3). Connect it to your PC using a USB cable.