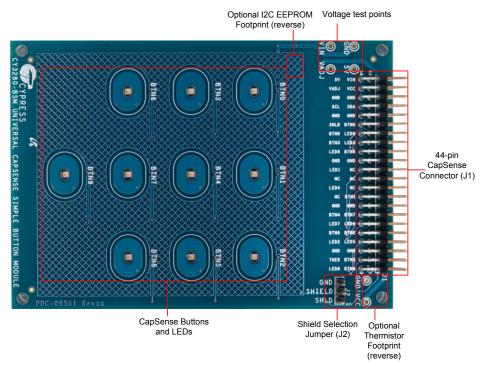

## CY3280-BSM Kit Details

**Note** For more details on code examples, see the PDF accompanying the project in the Firmware folder (for example, Readme\_BSM\_20x34.pdf) in the directory: <Install directory>\Cypress\CY3280-BSM\<version>\Firmware\20X30\_CSA\.

CY3280-BSM can be used with any of the following UCCs: CY3280-20x66, CY3280-24x94, or CY3280-21x34 (ordering part number is CY3280-BK1).

CYPRESS

For the latest information about this kit, visit www.cypress.com/go/CY3280-BSM