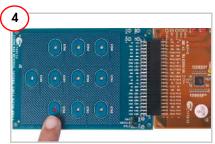

1. When you touch a button, the corresponding LED on the module board lights up, indicating the button you touched.

2. Touch the same button to turn off the LED. You can touch multiple buttons simultaneously.