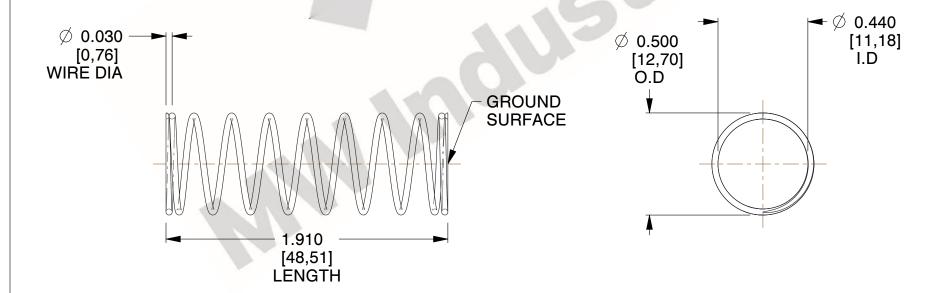

## **NOTES:**

1. Material : Music Wire 2. Finish : Glod Irridite

3. Ends: Closed and Ground

4. Total Coils: 10.000

Sugg. Max. Deflection: 0.720 (in)
 Sugg. Max. Load: 2.300 (lbs)

7. All Drawing Dimensions are in Inches [mm]

2.128

SCALE

11772

COMPONENT

COMPRESSION SPRINGS

UNIT
INCH [mm]
SHEET

1 of 1

**SPRINGS** 