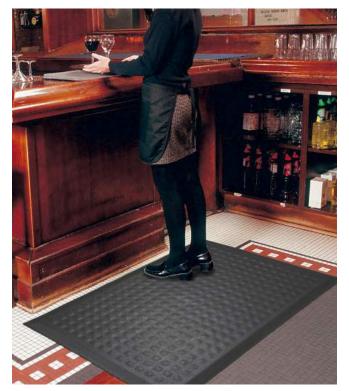

Complete Comfort II mats are anti-microbial anti-fatigue mats that can be autoclave sterilized and commercially laundered.

- **Comfortable** -1/2" thick nitrile foam provides superior anti-fatigue properties
- **Clean** Anti-microbial treatment provides lifetime protection from odors and degradation
- Safe Beveled edges provide a safe transition from the floor to the mat
- **Versatile** Grease/oil proof; chemical resistant; welding safe
- Easy to Clean Flexible construction makes this mat easy to handle and clean
- Complete Comfort II mats meet FDA and USDA standards for non-contact surfaces and are manufactured to meet the standards for food processing and food preparation areas

## **Recommended Uses**

Recommended for use in wet or dry commercial and industrial settings, the Complete Comfort II is particularly popular in healthcare facilities since it is anti-microbial treated and can be autoclave sterilized.