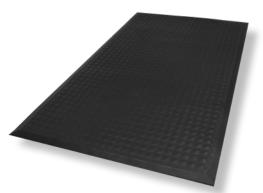

Complete Comfort II mats are anti-microbial anti-fatigue mats that can be autoclave sterilized and commercially laundered.

- **Comfortable** -1/2" thick nitrile foam provides superior anti-fatigue properties
- **Clean** Anti-microbial treatment provides lifetime protection from odors and degradation
- Safe Beveled edges provide a safe transition from the floor to the mat
- **Versatile** Grease/oil proof; chemical resistant; welding safe
- Easy to Clean Flexible construction makes this mat easy to handle and clean
- Complete Comfort II mats meet FDA and USDA standards for non-contact surfaces and are manufactured to meet the standards for food processing and food preparation areas

## **Complete Comfort™ II Mats**

**Anti-Fatigue Mats • Wet Area • Indoor** 

| Product No. 594 |            |                 |
|-----------------|------------|-----------------|
| Size (ft.)      | Size (in.) | Product Weight* |
| 2' x 3'         | 24" x 36"  | 6.5 lbs.        |
| 3' x 4'         | 35" x 48"  | 15.8 lbs.       |
| 3' x 5'         | 35" x 60"  | 18 lbs.         |
| 4' x 6'         | 44" x 69"  | 26 lbs.         |