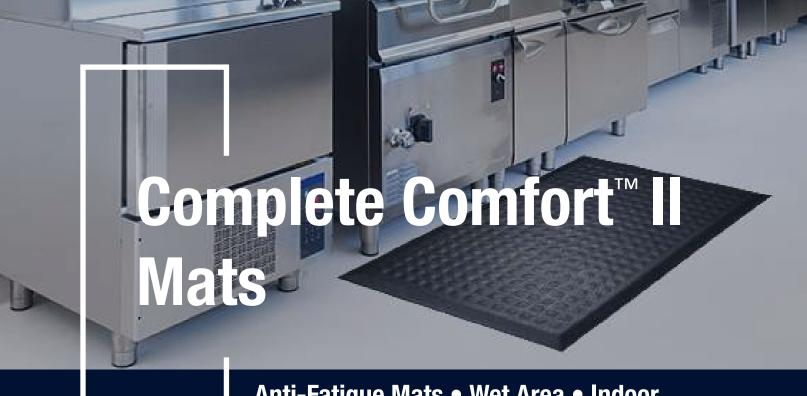

## **Complete Comfort™ II Mats**

**Anti-Fatigue Mats • Wet Area • Indoor** 

| Product No. 594 |            |                 |
|-----------------|------------|-----------------|
| Size (ft.)      | Size (in.) | Product Weight* |
| 2' x 3'         | 24" x 36"  | 6.5 lbs.        |
| 3' x 4'         | 35" x 48"  | 15.8 lbs.       |
| 3' x 5'         | 35" x 60"  | 18 lbs.         |
| 4' x 6'         | 44" x 69"  | 26 lbs.         |